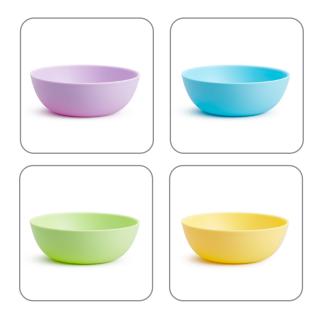

## You'll be bowled over!

There never seem to be enough bowls in the cupboard with your snack-happy toddler around. Breakfast, lunch, dinner, snacks - a bowl is needed for practically every meal. Is this a familiar problem? You can start building your toddler bowl collection with this convenient four-pack. They're deep with tall sides - great for holding meals or snacks, and perfect for dipping little fingers into self-feeding territory. And with their sturdy, flat bases, these adorable bowls can go from table to high chair and everywhere in between. Matching plates and cups sold separately.

## **Features**

- Pack of 4 colorful, matching bowls
- Deep bowls with high sides perfect for meals or snacks
- Bowls nest together for easy stacking and storage
- Complete your toddler's dining set with matching plates and cups (sold separately)
- Top rack dishwasher safe, BPA-free and microwave safe
- 6+ months