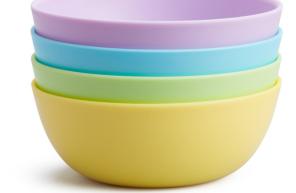

## You'll be bowled over!

There never seem to be enough bowls in the cupboard with your snack-happy toddler around. Breakfast, lunch, dinner, snacks - a bowl is needed for practically every meal. Is this a familiar problem? You can start building your toddler bowl collection with this convenient four-pack. They're deep with tall sides - great for holding meals or snacks, and perfect for dipping little fingers into self-feeding territory. And with their sturdy, flat bases, these adorable bowls can go from table to high chair and everywhere in between. Matching plates and cups sold separately.

## **Features**

- Pack of 4 colorful, matching bowls
- Deep bowls with high sides perfect for meals or snacks
- Bowls nest together for easy stacking and storage
- Complete your toddler's dining set with matching plates and cups (sold separately)
- Top rack dishwasher safe, BPA-free and microwave safe
- 6+ months