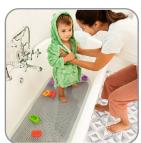

## Comfort and safety-get yourself a bath mat that can do both!

Munchkin knows when it comes to bath time, safety comes first. Keep your little one from slipping and sliding with the Soft Spot™ cushioned bath mat. This bath mat has grooves throughout the design creating a sturdy grip and extra comfort. Strong suction cups keep this mat secure to the base of the tub or shower - this mat will work with most smooth surfaces. Plus, drain holes help to prevent mold and mildew growth. Great for baby or adults! Bath mat measures L 914mm x W 432mm x H 10mm

## **Features**

- Cushioned bath mat with built in grip
- Drain holes help prevent mold and mildew growth
- Strong hold suction cups keep mat in place
- Works with most smooth bath and shower surfaces
- BPA-free
- Mat measures L 914mm x W 432mm x H 10mm