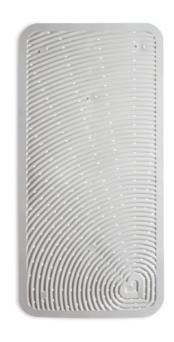

## Comfort and safety-get yourself a bath mat that can do both!

Munchkin knows when it comes to bath time, safety comes first. Keep your little one from slipping and sliding with the Soft Spot™ cushioned bath mat. This bath mat has grooves throughout the design creating a sturdy grip and extra comfort. Strong suction cups keep this mat secure to the base of the tub or shower - this mat will work with most smooth surfaces. Plus, drain holes help to prevent mold and mildew growth. Great for baby or adults! Bath mat measures L 914mm x W 432mm x H 10mm

## **Features**

- Cushioned bath mat with built in grip
- Drain holes help prevent mold and mildew growth
- Strong hold suction cups keep mat in place
- Works with most smooth bath and shower surfaces
- BPA-free
- Mat measures L 914mm x W 432mm x H 10mm