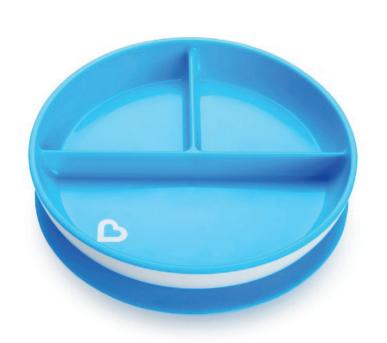

## Stay Put<sup>™</sup> Suction Plate

## GET A GRIP ON MEALTIME!

Let's face it, mealtime can get messy with a new self-feeding baby and toddlers that are learning their strength! The strong suction base on this plate adheres to most surfaces, so the plate and the meal will stay in place. When mealtime is over, the quick-release tab makes removal easy for adults. It's toprack dishwasher safe, so clean up is easy and quick, too. Now if only you could keep your toddler in place so easily!

## **Features**

- Includes one suction base plate with deep sides for easy scooping
- Strong suction base helps prevent messes and spills
- Quick-release tabs on each suction base allow for easy parent removal
- BPA-free and top rack dishwasher safe
- 6+ months