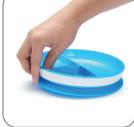

## GET A GRIP ON MEALTIME!

Let's face it, mealtime can get messy with a new self-feeding baby and toddlers that are learning their strength! The strong suction base on this plate adheres to most surfaces, so the plate and the meal will stay in place. When mealtime is over, the quick-release tab makes removal easy for adults. It's toprack dishwasher safe, so clean up is easy and quick, too. Now if only you could keep your toddler in place so easily!

## **Features**

- Includes one suction base plate with deep sides for easy scooping
- Strong suction base helps prevent messes and spills
- Quick-release tabs on each suction base allow for easy parent removal
- BPA-free and top rack dishwasher safe
- 6+ months