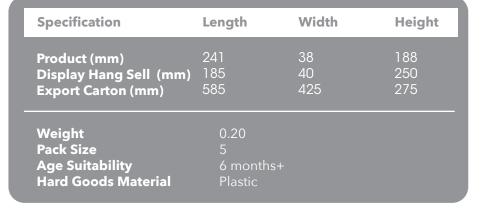

| ITEM CODE | COLOUR    | BARCODE                                 |
|-----------|-----------|-----------------------------------------|
| 27160ANZ  | ASSORTED  | 0735282271601                           |
|           | CNP       | BRANDS <sup>®</sup><br>NURSERY PRODUCTS |
|           | CHILDCARE | NURSERY PRODUCTS                        |