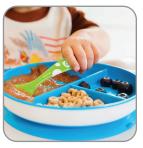

## GET A GRIP ON MEALTIME!

Let's face it, mealtime can get messy with a new self-feeding baby and toddlers that are learning their strength! The strong suction base on this plate adheres to most surfaces, so the plate and the meal will stay in place. When mealtime is over, the quick-release tab makes removal easy for adults. It's toprack dishwasher safe, so clean up is easy and quick, too. Now if only you could keep your toddler in place so easily!

## **Features**

- Includes one suction base plate with deep sides for easy scooping
- Strong suction base helps prevent messes and spills
- Quick-release tabs on each suction base allow for easy parent removal
- BPA-free and top rack dishwasher safe
- 6+ months