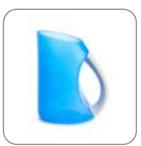

## TEAR-FREE TUB TIME.

Is bathing your baby a little bit like trying to catch a slippery fish? Not to worry, there's a simple way to keep soap and water out of your little squirmer's eyes (and rinsing challenges out of your hair)! This convenient Rinse™ shampoo rinser features a soft, contoured rim that gently forms to your child's forehead, ensuring their eyes stay dry, plus an easy-grip handle so you can hold baby upright with your other hand -making sure shampooing is truly a tear-free affair.

## **Features**

- Keep soap out of your baby's eyes with our flexible shampoo rinsing cup that contours around baby's forehead as you rinse.
- Soft, contouring rim gently hugs child's forehead and keeps soap and water out of eyes
- Solid, easy-grip handle design helps prevent mold and mildew
- Unique teardrop shape fits on bathtub ledge
- Easy to clean
- 6 Months +