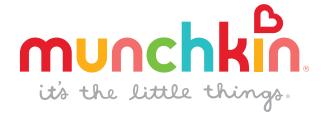

## Rinse™ Shampoo Rinser

## TEAR-FREE TUB TIME.

Is bathing your baby a little bit like trying to catch a slippery fish? Not to worry, there's a simple way to keep soap and water out of your little squirmer's eyes (and rinsing challenges out of your hair)! This convenient Rinse™ shampoo rinser features a soft, contoured rim that gently forms to your child's forehead, ensuring their eyes stay dry, plus an easy-grip handle so you can hold baby upright with your other hand -making sure shampooing is truly a tear-free affair.

## **Features**

- Keep soap out of your baby's eyes with our flexible shampoo rinsing cup that contours around baby's forehead as you rinse.
- Soft, contouring rim gently hugs child's forehead and keeps soap and water out of eyes
- Solid, easy-grip handle design helps prevent mold and mildew
- Unique teardrop shape fits on bathtub ledge
- Easy to clean
- 6 Months +