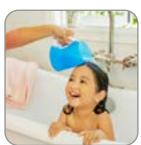

## TEAR-FREE TUB TIME.

Is bathing your baby a little bit like trying to catch a slippery fish? Not to worry, there's a simple way to keep soap and water out of your little squirmer's eyes (and rinsing challenges out of your hair)! This convenient Rinse™ shampoo rinser features a soft, contoured rim that gently forms to your child's forehead, ensuring their eyes stay dry, plus an easy-grip handle so you can hold baby upright with your other hand -making sure shampooing is truly a tear-free affair.

## **Features**

- Keep soap out of your baby's eyes with our flexible shampoo rinsing cup that contours around baby's forehead as you rinse.
- Soft, contouring rim gently hugs child's forehead and keeps soap and water out of eyes
- Solid, easy-grip handle design helps prevent mold and mildew
- Unique teardrop shape fits on bathtub ledge
- Easy to clean
- 6 Months +