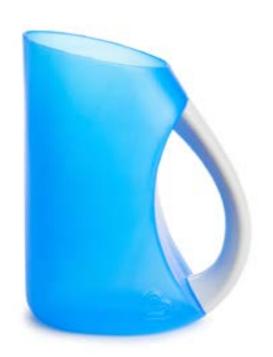

## Rinse™ Shampoo Rinser

## TEAR-FREE TUB TIME.

Is bathing your baby a little bit like trying to catch a slippery fish? Not to worry, there's a simple way to keep soap and water out of your little squirmer's eyes (and rinsing challenges out of your hair)! This convenient Rinse™ shampoo rinser features a soft, contoured rim that gently forms to your child's forehead, ensuring their eyes stay dry, plus an easy-grip handle so you can hold baby upright with your other hand -making sure shampooing is truly a tear-free affair.

## **Features**

- Keep soap out of your baby's eyes with our flexible shampoo rinsing cup that contours around baby's forehead as you rinse.
- Soft, contouring rim gently hugs child's forehead and keeps soap and water out of eyes
- Solid, easy-grip handle design helps prevent mold and mildew
- Unique teardrop shape fits on bathtub ledge
- Easy to clean
- 6 Months +