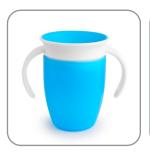

## **Features**

- Toddler training cup with dentist recommended spoutless design
- 360° edge allows drinking from any side of the cup- simply tilt the cup and suck on the valve's edge.
- Cup automatically seals when child stops drinking to completely eliminate spills
- Handles are easy for little hands to hold
- Easy to clean with no extra valves or parts
- 6+ months
- 7 oz/207ml capacity for water, milk or iuice
- BPA-free & Top rack dishwasher safe