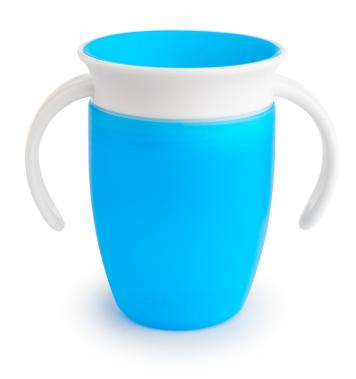

## 7oz Miracle® 360° Trainer Cup - 1pk (Blue)

Let's face it, mealtime can get messy with a new self-feeding baby and toddlers that are learning their strength! The strong suction base on this plate adheres to most surfaces, so the plate and the meal will stay in place. When mealtime is over, the quick-release tab makes removal easy for adults. It's toprack dishwasher safe, so clean up is easy and quick, too. Now if only you could keep your toddler in place so easily!

## **Features**

- Toddler training cup with dentist recommended spoutless design
- 360° edge allows drinking from any side of the cup- simply tilt the cup and suck on the valve's edge.
- Cup automatically seals when child stops drinking to completely eliminate spills
- Handles are easy for little hands to hold
- Easy to clean with no extra valves or parts
- 6+ months
- 7 oz/207ml capacity for water, milk or iuice
- BPA-free & Top rack dishwasher safe