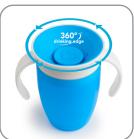

## **Features**

- Toddler training cup with dentist recommended spoutless design
- 360° edge allows drinking from any side of the cup- simply tilt the cup and suck on the valve's edge.
- Cup automatically seals when child stops drinking to completely eliminate spills
- Handles are easy for little hands to hold
- Easy to clean with no extra valves or parts
- 6+ months
- 7 oz/207ml capacity for water, milk or iuice
- BPA-free & Top rack dishwasher safe