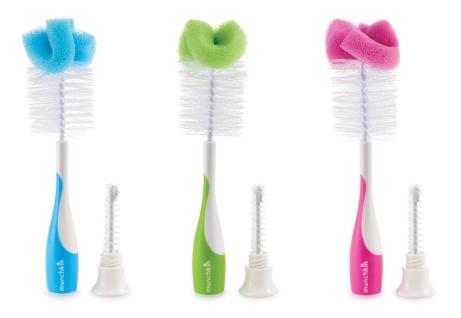

## Sponge<sup>TM</sup> Bottle Brush

Washing and sanitising your baby's bottles is a daily chore that's essential for safety and health, but it doesn't have to be a bore. Munchkin's Sponge™ Bottle Brush makes bottle cleaning quicker and easier, so you can spend less time at the sink and more time with your precious little one. This 2-in-1 brush is a bottle brush and nipple brush in one, so you can clean every inch of your baby bottles with just one handy tool. The sponge tip helps you reach all areas with a sudsy swipe, while the non-slip handle gives soapy hands the right grip while cleaning. The only thing dropping will be the amount of time you spend cleaning bottles! The brush base sits upright on your counter-top when you're done, airing out quickly and keeping your brush far away from germs.

## **Features**

- Stands upright, away from household germs
- Durable bristles are scratch-free, yet soft
- Soft rubber nipple brush is gentle on small parts
- Ideal for standard and angled bottles
- Top rack dishwasher safe
- Replace your bottle brush every 30-45 days