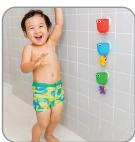

## Falls Bath Toy

.

**CREATE A DOWNPOUR!** 

Your child will absolutely fall for Falls<sup>™</sup>! Who said all the bathtime fun has to come from in the tub? Why can't it be ON the tub (walls, that is)? This creative bath toy comprises 1 cup to scoop and pour water, as well as 3 toy cups which the water is to be poured through (2 come with spinner wheels, and 1 is a straining cup). The toy cups simply stick to the wall via suction cups, which means you can line them up however you'd like. Arrange the cups vertically and pour from the top for big-time waterfall fun! Your little one won't be able to get enough, and this toy is excellent at developing both motor skills and hand-eye coordination. Tiiiiimberrrrrrr!

## **Features**

- One cup for scooping and pouring over the toys
- Three distinct toys adhere to the bath tub wall using suction cups
- Set up toys vertically for a chain reaction when water is poured from the top
- Mix up toys' positions on the wall for even more fun
- Play Patterns: Action + Reaction; Hand + Eye Coordination
- 12+ Months