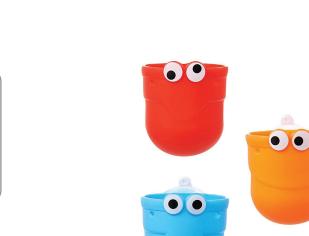

## Falls Bath Toy

.

**CREATE A DOWNPOUR!** 

Your child will absolutely fall for Falls<sup>™</sup>! Who said all the bathtime fun has to come from in the tub? Why can't it be ON the tub (walls, that is)? This creative bath toy comprises 1 cup to scoop and pour water, as well as 3 toy cups which the water is to be poured through (2 come with spinner wheels, and 1 is a straining cup). The toy cups simply stick to the wall via suction cups, which means you can line them up however you'd like. Arrange the cups vertically and pour from the top for big-time waterfall fun! Your little one won't be able to get enough, and this toy is excellent at developing both motor skills and hand-eye coordination. Tiiiiimberrrrrrr!

## **Features**

- One cup for scooping and pouring over the toys
- Three distinct toys adhere to the bath tub wall using suction cups
- Set up toys vertically for a chain reaction when water is poured from the top
- Mix up toys' positions on the wall for even more fun
- Play Patterns: Action + Reaction; Hand + Eye Coordination
- 12+ Months