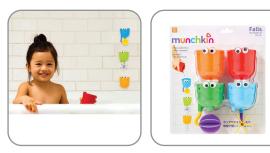

## Falls Bath Toy

.

**CREATE A DOWNPOUR!** 

Your child will absolutely fall for Falls<sup>™</sup>! Who said all the bathtime fun has to come from in the tub? Why can't it be ON the tub (walls, that is)? This creative bath toy comprises 1 cup to scoop and pour water, as well as 3 toy cups which the water is to be poured through (2 come with spinner wheels, and 1 is a straining cup). The toy cups simply stick to the wall via suction cups, which means you can line them up however you'd like. Arrange the cups vertically and pour from the top for big-time waterfall fun! Your little one won't be able to get enough, and this toy is excellent at developing both motor skills and hand-eye coordination. Tiiiiimberrrrrrr!

## **Features**

- One cup for scooping and pouring over the toys
- Three distinct toys adhere to the bath tub wall using suction cups
- Set up toys vertically for a chain reaction when water is poured from the top
- Mix up toys' positions on the wall for even more fun
- Play Patterns: Action + Reaction; Hand + Eye Coordination
- 12+ Months