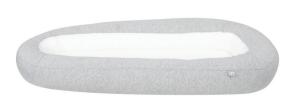

## **Product Description**

The Cuddle Me Baby Bed from Childcare is a must-have for any new parent as it offers a comfy spot that lets baby rest, lounge, play, cuddle and do tummy time. The lightweight design and convenient handle make our bed portable. The unique breathable mesh and air-permeable base and sides provide airflow for added comfort.

## **Features**

- Removable organic cotton cover for easy washing
- Lightweight material
- Large sleeping area for newborns
- Handy carry handle
- Mesh sides for airflow
- Mesh base for airflow

| Specification                                                                            | Length                            | Width                               | Height                  |
|------------------------------------------------------------------------------------------|-----------------------------------|-------------------------------------|-------------------------|
| Product (mm) Inside Nest (mm) Display Carton (mm) Export Carton (mm)                     | 900<br>700<br>900<br>910          | 520<br>280<br>500<br>510            | 110<br>90<br>120<br>130 |
| Weight Dsiplay Carton Weight Export Carton Weight Weight Limit Pack Size Age Suitability |                                   | months (chilc<br>o push up on<br>s) |                         |
| Soft Goods Material                                                                      | Cotton, Polyester, Polyester Foam |                                     |                         |