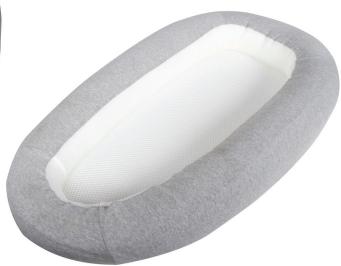

## **Product Description**

The Cuddle Me Baby Bed from Childcare is a must-have for any new parent as it offers a comfy spot that lets baby rest, lounge, play, cuddle and do tummy time. The lightweight design and convenient handle make our bed portable. The unique breathable mesh and air-permeable base and sides provide airflow for added comfort.

## **Features**

- Removable organic cotton cover for easy washing
- Lightweight material
- Large sleeping area for newborns
- Handy carry handle
- Mesh sides for airflow
- Mesh base for airflow

| Specification                                                                            | Length                            | Width                               | Height                  |
|------------------------------------------------------------------------------------------|-----------------------------------|-------------------------------------|-------------------------|
| Product (mm) Inside Nest (mm) Display Carton (mm) Export Carton (mm)                     | 900<br>700<br>900<br>910          | 520<br>280<br>500<br>510            | 110<br>90<br>120<br>130 |
| Weight Dsiplay Carton Weight Export Carton Weight Weight Limit Pack Size Age Suitability |                                   | months (chilc<br>o push up on<br>s) |                         |
| Soft Goods Material                                                                      | Cotton, Polyester, Polyester Foam |                                     |                         |