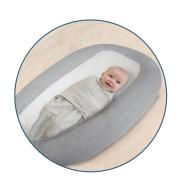

## **Product Description**

The Cuddle Me Baby Bed from Childcare is a must-have for any new parent as it offers a comfy spot that lets baby rest, lounge, play, cuddle and do tummy time. The lightweight design and convenient handle make our bed portable. The unique breathable mesh and air-permeable base and sides provide airflow for added comfort.

## **Features**

- Removable organic cotton cover for easy washing
- Lightweight material
- Large sleeping area for newborns
- Handy carry handle
- Mesh sides for airflow
- Mesh base for airflow

| Specification                                                                            | Length                            | Width                               | Height                  |
|------------------------------------------------------------------------------------------|-----------------------------------|-------------------------------------|-------------------------|
| Product (mm) Inside Nest (mm) Display Carton (mm) Export Carton (mm)                     | 900<br>700<br>900<br>910          | 520<br>280<br>500<br>510            | 110<br>90<br>120<br>130 |
| Weight Dsiplay Carton Weight Export Carton Weight Weight Limit Pack Size Age Suitability |                                   | months (chilc<br>o push up on<br>s) |                         |
| Soft Goods Material                                                                      | Cotton, Polyester, Polyester Foam |                                     |                         |