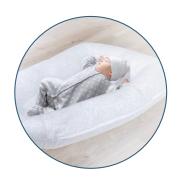

## **Product Description**

The Cuddle Me Nest from Childcare has been designed with your convenience in mind. This lightweight breathable nest is perfect to allow your baby to sleep safely and comfortably. With a removable and washable cover, nap time has never been so easy.

## **Features**

- Removable cotton cover for easy washing
- Lightweight material
- Large sleeping area
- Foldable for storage
- Mesh base for airflow

| Specification                                                                            | Length                            | Width                                 | Height                 |
|------------------------------------------------------------------------------------------|-----------------------------------|---------------------------------------|------------------------|
| Product (mm) Inside Nest (mm) Display Carton (mm) Export Carton (mm)                     | 810<br>585<br>850<br>860          | 550<br>255<br>500<br>510              | 120<br>-<br>120<br>130 |
| Weight Dsiplay Carton Weight Export Carton Weight Weight Limit Pack Size Age Suitability |                                   | nonths (child m<br>push up on hc<br>) |                        |
| Soft Goods Material                                                                      | Cotton, Polyester, Polyester Foam |                                       |                        |