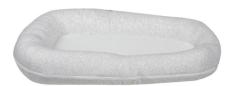

## **Product Description**

The Cuddle Me Nest from Childcare has been designed with your convenience in mind. This lightweight breathable nest is perfect to allow your baby to sleep safely and comfortably. With a removable and washable cover, nap time has never been so easy.

## **Features**

- Removable cotton cover for easy washing
- Lightweight material
- Large sleeping area
- Foldable for storage
- Mesh base for airflow

| Specification                                                                            | Length                            | Width                                 | Height                 |
|------------------------------------------------------------------------------------------|-----------------------------------|---------------------------------------|------------------------|
| Product (mm) Inside Nest (mm) Display Carton (mm) Export Carton (mm)                     | 810<br>585<br>850<br>860          | 550<br>255<br>500<br>510              | 120<br>-<br>120<br>130 |
| Weight Dsiplay Carton Weight Export Carton Weight Weight Limit Pack Size Age Suitability |                                   | nonths (child m<br>push up on hc<br>) |                        |
| Soft Goods Material                                                                      | Cotton, Polyester, Polyester Foam |                                       |                        |