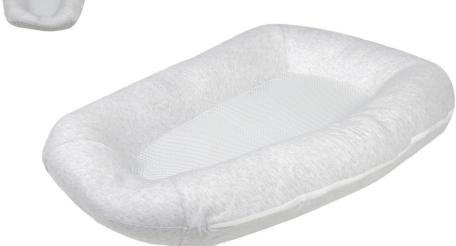

## **Product Description**

The Cuddle Me Nest from Childcare has been designed with your convenience in mind. This lightweight breathable nest is perfect to allow your baby to sleep safely and comfortably. With a removable and washable cover, nap time has never been so easy.

## **Features**

- Removable cotton cover for easy washing
- Lightweight material
- Large sleeping area
- Foldable for storage
- Mesh base for airflow

| Specification                                                                            | Length                            | Width                                 | Height                 |
|------------------------------------------------------------------------------------------|-----------------------------------|---------------------------------------|------------------------|
| Product (mm) Inside Nest (mm) Display Carton (mm) Export Carton (mm)                     | 810<br>585<br>850<br>860          | 550<br>255<br>500<br>510              | 120<br>-<br>120<br>130 |
| Weight Dsiplay Carton Weight Export Carton Weight Weight Limit Pack Size Age Suitability |                                   | nonths (child m<br>push up on hc<br>) |                        |
| Soft Goods Material                                                                      | Cotton, Polyester, Polyester Foam |                                       |                        |