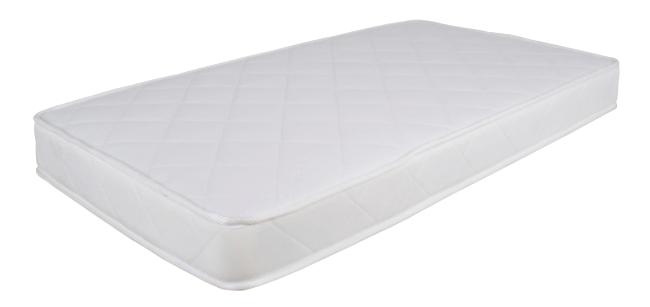

## **Product Description**

Make your little one's bed nice and comfy with the Inner Spring Mattress. A firm feeling mattress, constructed with a quality combination of sprung steel springs and the high density foam keeps your baby comfortable during naptime.

## **Features**

- Tempered steel springs
- High density foam