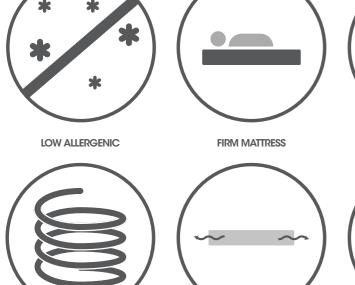

**COMPATIBLE WITH CHILDCARE & BEBE CARE COTS AND TODDLER BEDS** 

Make your little one's bed nice and comfy with the **Inner Spring Mattress.** 

A firm feeling mattress, it's breathable, low allergenic and uses side ventilation to increase air flow to promote reduced heat and moisture retention to keep your baby comfortable during nap time.