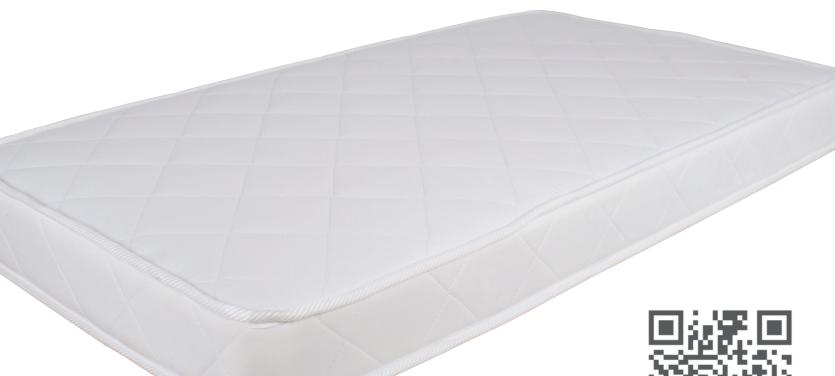

**COMPATIBLE WITH CHILDCARE & BEBE CARE COTS AND TODDLER BEDS** 

Make your little one's bed nice and comfy with the **Inner Spring Mattress.** 

A firm feeling mattress, it's breathable, low allergenic and uses side ventilation to increase air flow to promote reduced heat and moisture retention to keep your baby comfortable during nap time.

# Inner Spring

Mattress "White" Model # 115282-003

Tempered Steel Springs, Polyurethane Foam, Nylon, Polyester

Mattress Dimensions: 130cm (L) x 69cm (W) x 12.5cm (H)

Distributed in Australia by CNP Brands, 82 Maribymong Street, Footscray, VIC, 3011 Customer Service: 1300 667 137 www.cnpbrands.com.au E: info@cnpbrands.com.au