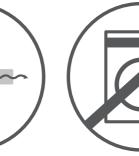

DO NOT MACHINE WASH

**BREATHABLE MATTRESS** 

HIGH DENSITY FOAM

SPOT CLEAN WITH WARM WATER