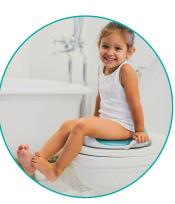

## **Product Description**

Preferred by parents of potty training boys for its high splash guard, and loved by parents of potty training girls for its super cushiony, supportive structure that enables young tushes to sit happily while waiting for nature to call. Tinkle® squish is a potty training favourite for its ease of use, incredible comfort, and clever one part design that easily wipes clean without allowing any place for #1 or #2 to hide. Potty training is made easier with good equipment, and this is the best. Sit and stay awhile, pull up a good book, and you'll be done with diapers before you know it.

## **Features**

- Soft and cushiony foam for maximum comfort
- Reduces the toilet hole for tiny tushes
- Secures with suction cups for stability
- Splash guard for oopsie-daisy aim
- Flat back for super simple stand up storage