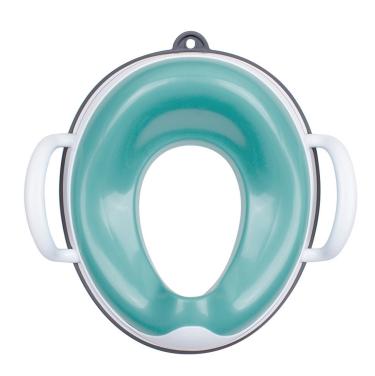

## **Product Description**

Preferred by parents of potty training boys for its high splash guard, and loved by parents of potty training girls for its super cushiony, supportive structure that enables young tushes to sit happily while waiting for nature to call. Tinkle® squish is a potty training favourite for its ease of use, incredible comfort, and clever one part design that easily wipes clean without allowing any place for #1 or #2 to hide. Potty training is made easier with good equipment, and this is the best. Sit and stay awhile, pull up a good book, and you'll be done with diapers before you know it.

## **Features**

- Soft and cushiony foam for maximum comfort
- Reduces the toilet hole for tiny tushes
- Secures with suction cups for stability
- Splash guard for oopsie-daisy aim
- Flat back for super simple stand up storage