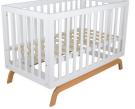

## PRODUCT DESCRIPTION

The **bebe care** Cloud Cot is a simple modern piece for your baby's nursery. The minimalistic, clean lines and stylish timber legs will suit both genders and will complement the décor of any nursery. Featuring an adjustable base, you can raise or lower to suit your baby's age and development.

## **FEATURES**

- 2 position base adjustment
- Slat sides
- Solid Timber
- Bed rail is included