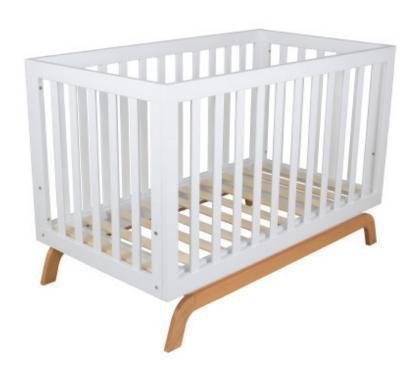

## PRODUCT DESCRIPTION

The **bebe care** Cloud Cot is a simple modern piece for your baby's nursery. The minimalistic, clean lines and stylish timber legs will suit both genders and will complement the décor of any nursery. Featuring an adjustable base, you can raise or lower to suit your baby's age and development.

## **FEATURES**

- 2 position base adjustment
- Slat sides
- Solid Timber
- Bed rail is included