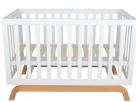

## PRODUCT DESCRIPTION

The **bebe care** Cloud Cot is a simple modern piece for your baby's nursery. The minimalistic, clean lines and stylish timber legs will suit both genders and will complement the décor of any nursery. Featuring an adjustable base, you can raise or lower to suit your baby's age and development.

## **FEATURES**

- 2 position base adjustment
- Slat sides
- Solid Timber
- Bed rail is included