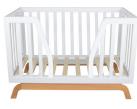

## PRODUCT DESCRIPTION

The **bebe care** Cloud Cot is a simple modern piece for your baby's nursery. The minimalistic, clean lines and stylish timber legs will suit both genders and will complement the décor of any nursery. Featuring an adjustable base, you can raise or lower to suit your baby's age and development.

## **FEATURES**

- 2 position base adjustment
- Slat sides
- Solid Timber
- Bed rail is included