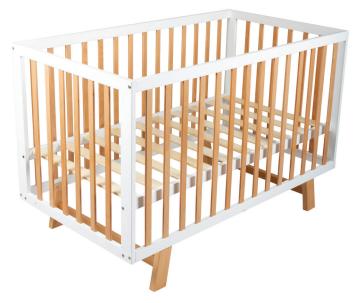

### **LOW BASE MODE**

# **Product Description**

The Childcare Osmo Cot is a simple modern piece for your child's nursery. The minimalistic clean lines and stylish Aspen wood legs will suit both genders and will compliment the décor of any nursery. Featuring an adjustable base, you can raise or lower to suit your baby's age and development.

### **Features**

- Solid timber cot with fixed slat sides
- Adjustable base height for a high or low position
- Stylish Aspen wood legs