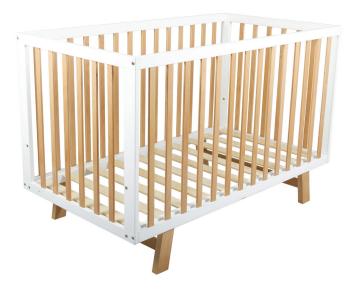

# OSMO COT

**HIGH BASE MODE** 

# **Product Description**

The Childcare Osmo Cot is a simple modern piece for your child's nursery. The minimalistic clean lines and stylish Aspen wood legs will suit both genders and will compliment the décor of any nursery. Featuring an adjustable base, you can raise or lower to suit your baby's age and development.

### **Features**

- Solid timber cot with fixed slat sides
- Adjustable base height for a high or low position
- Stylish Aspen wood legs