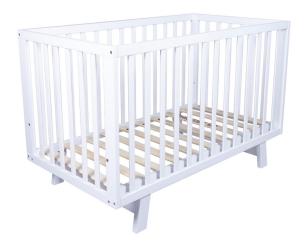

## OSMO COT

LOW BASE MODE

**HIGH BASE MODE** 

## **Product Description**

The Childcare Osmo Cot is a simple modern piece for your child's nursery. The minimalistic clean lines and stylish Aspen wood legs will suit both genders and will compliment the décor of any nursery. Featuring an adjustable base, you can raise or lower to suit your baby's age and development.

## **Features**

- Solid timber cot with fixed slat sides
- Adjustable base height for a high or low position
- Stylish Aspen wood legs