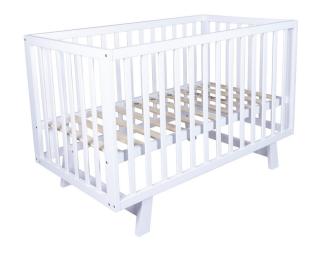

## **Product Description**

The Childcare Osmo Cot is a simple modern piece for your child's nursery. The minimalistic clean lines and stylish Aspen wood legs will suit both genders and will compliment the décor of any nursery. Featuring an adjustable base, you can raise or lower to suit your baby's age and development.

## **Features**

- Solid timber cot with fixed slat sides
- Adjustable base height for a high or low position
- Stylish Aspen wood legs