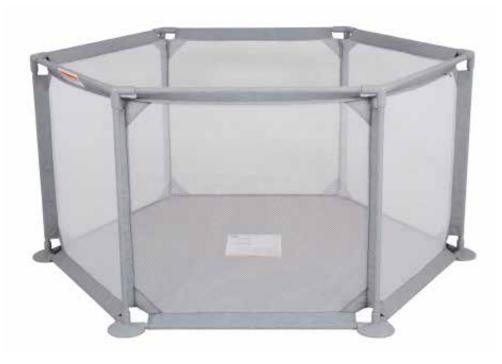

## **Product Description**

A portable Activity Den that's perfect for playtime. The mesh walls allow for both two way visibility and airflow, providing a safe play area.

## **Features**

- Creates an enclosed space for play time
- MESH VENTILATION With all mesh sides
- PORTABLE being lightweight and transportable with carry bag included for easy transport

| Specification       | Length | Width | Height |
|---------------------|--------|-------|--------|
| Product (mm)        | 1160   | 1350  | 655    |
| Inside (mm)         | 1100   | 1230  | 385    |
| Display Carton (mm) | 180    | 125   | 650    |
| Export Carton (mm)  | 195    | 380   | 660    |