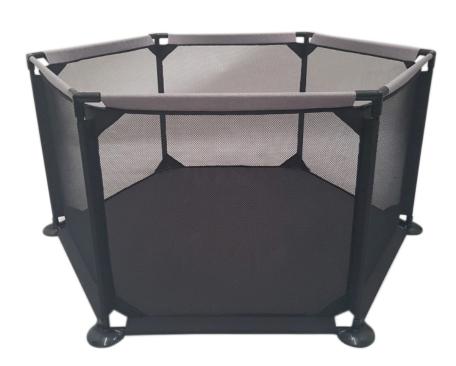

## **Product Description**

A portable Play Pen that's perfect for playtime. The mesh walls allow for both two way visibility and airflow, providing a safe play area. No Tools are required for this easy to assemble play pen that also has a water resistant base to keep baby's play comfortable and dry.

## **Features**

- Creates an enclosed space for play time.
- Water resistant base to keep play dry
- MESH VENTILATION With all mesh sides
- EASY ASSEMBLY no tools required
- PORTABLE being lightweight and transportable with carry bag included for easy transport