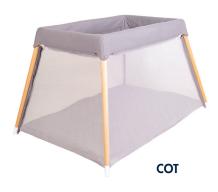

## PRODUCT DESCRIPTION

The ZURI Timber Travel Cot is perfect whether you are out and about or at home. Simple to set up and fold up. It is light and convenient to carry. Features fully ventilated mesh sides which helps you see your baby clearly. The travel cot also comes with soft and comfy mattress so you can sleep tight knowing that your little one is as cozy as they can be.