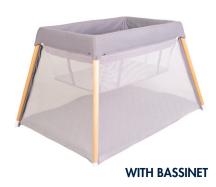

## **FEATURES**

- Includes bassinet for infants.
- Removable Toy Bar Includes 3 hanging toys.
- Solid beechwood construction provides perfect support for your growing child.

  4 Mesh sides allows air flow to give comfort
- for baby and visibility for parents.
- Compact fold for easy storage.
- Includes folding mattress.