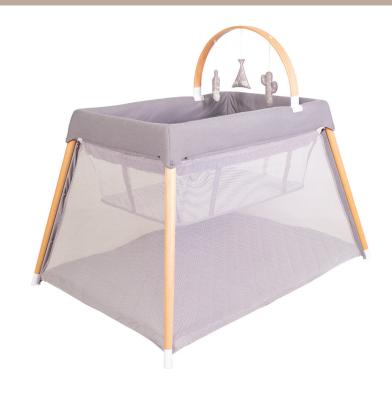

## **FEATURES**

- Includes bassinet for infants.
- Removable Toy Bar Includes 3 hanging toys.
- Solid beechwood construction provides perfect support for your growing child.

  4 Mesh sides allows air flow to give comfort
- for baby and visibility for parents.
- Compact fold for easy storage.
- Includes folding mattress.