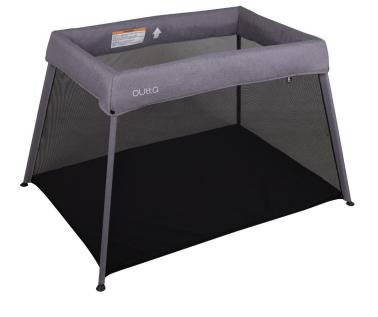

## **Product Description**

The Outta Travel Cot from Childcare provides your baby a comfortable sleeping place at home & away. It's lightweight, portable and easy to set up. The see-through mesh lets you keep an eye on your baby and allows your baby to look out. The bag's smart design means that the travel cot is easy to store. The NEW and IMPROVED folding system makes pack up easier.

## **Features**

- Lightweight under 4kg
- Soft and comfortable mattress, making it a cosy place for your baby to sleep
- Mattress has a built-in base so your child can always sleep securely
- Easy to fold and is compact for storage and transport
- The NEW and IMPROVED folding system makes pack up easier
- The sides of the travel cot are made from soft and airy mesh fabric This allows the baby to breathe through the fabric
- Handy Travel Bag for portability