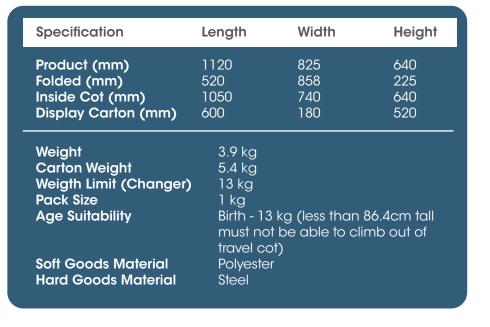

## **Features**

- Lightweight under 4kg
- Soft and comfortable mattress, making it a cosy place for your baby to sleep
- Mattress has a built-in base so your child can always sleep securely
- Easy to fold and is compact for storage and transport
- The NEW and IMPROVED folding system makes pack up easier
- The sides of the travel cot are made from soft and airy mesh fabric This allows the baby to breathe through the fabric
- Handy Travel Bag for portability