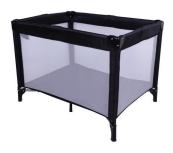

## ASTER 2 IN 1 TRAVEL COT

**BASIC MODE** 

2 IN1 MODE

## **Product Description**

The Aster 2 in 1 Travel Cot from Childcare has been designed with your convenience in mind. This smart 2 in 1 is the perfect cot to take on your outings with your newborn. Featuring a bassinet and included mattress, this cot is easy to pack up and folds down to a compact size for storage and outings.

## **Features**

- Versatile and easy to operate travel cot
- Includes full size bassinet infants up to 8kgs
- Soft-padded single action 'lift & lock' rails with a press-button release makes assembly and dismantling quick and easy
- Easy to fold and is compact for storage and transport
- Handy Travel Bag for portability
- Excellent visibility for parents and baby through 4 mesh sides