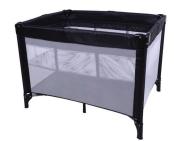

## ASTER 2 IN 1 TRAVEL COT

**BASIC MODE** 

2 IN1 MODE

## **Product Description**

The Aster 2 in 1 Travel Cot from Childcare has been designed with your convenience in mind. This smart 2 in 1 is the perfect cot to take on your outings with your newborn. Featuring a bassinet and included mattress, this cot is easy to pack up and folds down to a compact size for storage and outings.

## **Features**

- Versatile and easy to operate travel cot
- Includes full size bassinet infants up to 8kgs
- Soft-padded single action 'lift & lock' rails with a press-button release makes assembly and dismantling quick and easy
- Easy to fold and is compact for storage and transport
- Handy Travel Bag for portability
- Excellent visibility for parents and baby through 4 mesh sides