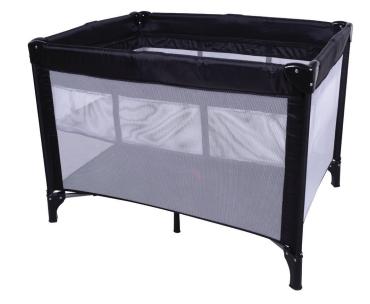

## ASTER 2 IN 1 TRAVEL COT

**BASIC MODE** 

2 IN1 MODE

## **Product Description**

The Aster 2 in 1 Travel Cot from Childcare has been designed with your convenience in mind. This smart 2 in 1 is the perfect cot to take on your outings with your newborn. Featuring a bassinet and included mattress, this cot is easy to pack up and folds down to a compact size for storage and outings.

## **Features**

- Versatile and easy to operate travel cot
- Includes full size bassinet infants up to 8kgs
- Soft-padded single action 'lift & lock' rails with a press-button release makes assembly and dismantling quick and easy
- Easy to fold and is compact for storage and transport
- Handy Travel Bag for portability
- Excellent visibility for parents and baby through 4 mesh sides