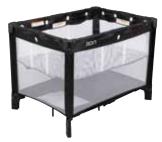

## **Product Description**

The Ison 3in1 Travel Cot from Childcare has been designed with your convenience in mind. This smart 3in1 is the perfect cot to take on your outings with your newborn. Featuring thoughtful design inclusions such as bassinet and changer and an included mattress this cot is easy to pack up and folds down to a compact size for storage and outings.

## **Features**

- Versatile and easy to operate travel cot
- Includes full size bassinet and changer for infants up to 8kgs
- Soft-padded single action 'lift & lock' rails with a press-button release makes assembly and dismantling quick and easy
- Easy to fold and is compact for storage and transport
- Combined folding mattress and base board 1050 L x 700 W x 20 H (mm)
- Excellent visibility for parents and baby through 4 mesh sides