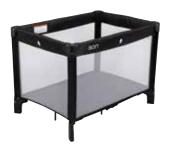

## **Product Description**

The Ison 3in1 Travel Cot from Childcare has been designed with your convenience in mind. This smart 3in1 is the perfect cot to take on your outings with your newborn. Featuring thoughtful design inclusions such as bassinet and changer and an included mattress this cot is easy to pack up and folds down to a compact size for storage and outings.

## **Features**

- Versatile and easy to operate travel cot
- Includes full size bassinet and changer for infants up to 8kgs
- Soft-padded single action 'lift & lock' rails with a press-button release makes assembly and dismantling quick and easy
- Easy to fold and is compact for storage and transport
- Combined folding mattress and base board 1050 L x 700 W x 20 H (mm)
- Excellent visibility for parents and baby through 4 mesh sides