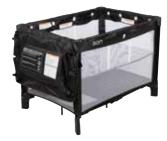

## **Product Description**

The Ison 3in1 Travel Cot from Childcare has been designed with your convenience in mind. This smart 3in1 is the perfect cot to take on your outings with your newborn. Featuring thoughtful design inclusions such as bassinet and changer and an included mattress this cot is easy to pack up and folds down to a compact size for storage and outings.

## **Features**

- Versatile and easy to operate travel cot
- Includes full size bassinet and changer for infants up to 8kgs
- Soft-padded single action 'lift & lock' rails with a press-button release makes assembly and dismantling quick and easy
- Easy to fold and is compact for storage and transport
- Combined folding mattress and base board 1050 L x 700 W x 20 H (mm)
- Excellent visibility for parents and baby through 4 mesh sides