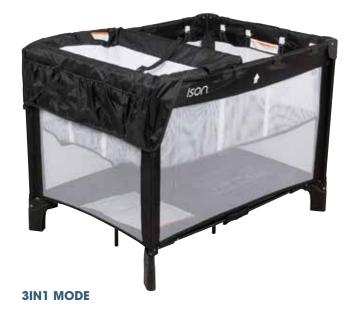

## **Product Description**

The Ison 3in1 Travel Cot from Childcare has been designed with your convenience in mind. This smart 3in1 is the perfect cot to take on your outings with your newborn. Featuring thoughtful design inclusions such as bassinet and changer and an included mattress this cot is easy to pack up and folds down to a compact size for storage and outings.

## **Features**

- Versatile and easy to operate travel cot
- Includes full size bassinet and changer for infants up to 8kgs
- Soft-padded single action 'lift & lock' rails with a press-button release makes assembly and dismantling quick and easy
- Easy to fold and is compact for storage and transport
- Combined folding mattress and base board 1050 L x 700 W x 20 H (mm)
- Excellent visibility for parents and baby through 4 mesh sides