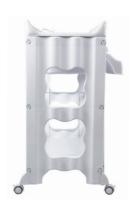

## NEW MONTANA DL CHANGE CENTRE

**SIDE VIEW** 

**OPEN VIEW** 

## **Product Description**

The **Childcare** Montana DL Change Centre is a practical and stylish all in one bathing & changing centre. Bathing your baby is easy with the contoured slide out baby bath with plug and drain hose. Once bathed transfer your little one straight onto the changing area which features a padded easy to clean PVC change pad top. It has ample storage space for baby's toiletries with three separate storage areas and practical lockable wheels for ease of movement.

## **Features**

- Sturdy steel frame
- Easy slide out bath feature
- High density foam change pad with side panels
- Change pad size: 790mm(L) x 460mm(W) x 100mm(H)
- Contoured baby bath with plug and drain.
- 3 shelves and 1 lower storage shelf
- 4 swivel and spring loaded lockable castors for added safety