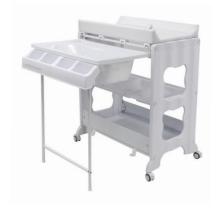

## NEW MONTANA DL CHANGE CENTRE

**SIDE VIEW** 

**OPEN VIEW** 

## **Product Description**

The **Childcare** Montana DL Change Centre is a practical and stylish all in one bathing & changing centre. Bathing your baby is easy with the contoured slide out baby bath with plug and drain hose. Once bathed transfer your little one straight onto the changing area which features a padded easy to clean PVC change pad top. It has ample storage space for baby's toiletries with three separate storage areas and practical lockable wheels for ease of movement.

## **Features**

- Sturdy steel frame
- Easy slide out bath feature
- High density foam change pad with side panels
- Change pad size: 790mm(L) x 460mm(W) x 100mm(H)
- Contoured baby bath with plug and drain.
- 3 shelves and 1 lower storage shelf
- 4 swivel and spring loaded lockable castors for added safety