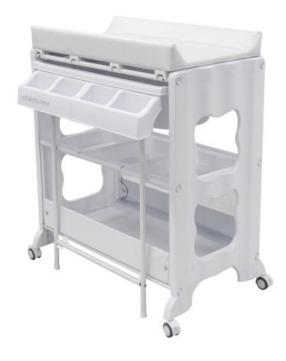

## NEW MONTANA DL CHANGE CENTRE

**SIDE VIEW** 

**OPEN VIEW** 

## **Product Description**

The **Childcare** Montana DL Change Centre is a practical and stylish all in one bathing & changing centre. Bathing your baby is easy with the contoured slide out baby bath with plug and drain hose. Once bathed transfer your little one straight onto the changing area which features a padded easy to clean PVC change pad top. It has ample storage space for baby's toiletries with three separate storage areas and practical lockable wheels for ease of movement.

## **Features**

- Sturdy steel frame
- Easy slide out bath feature
- High density foam change pad with side panels
- Change pad size: 790mm(L) x 460mm(W) x 100mm(H)
- Contoured baby bath with plug and drain.
- 3 shelves and 1 lower storage shelf
- 4 swivel and spring loaded lockable castors for added safety