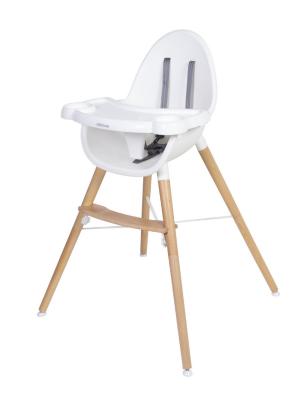

## **Product Description**

The Eve High Chair is made of sleek beech wood and sturdy hygienic PP material. Featuring a 4 position adjustable and removable tray that is easy to operate and makes cleaning easier than ever – a simple wipe is all this highchair needs or remove the tray and wash at the sink. The self-adjusting feet and footrest ensures the most comfortable fit for your baby at the family table. The Eve High Chair is equipped with a 5 point safety harness built with both safety and comfort in mind.

## **Features**

- Beech wood timber legs for a modern look
- Adjustable 4 position tray
- Removable tray
- 5 point safety harness
- Auto adjusting feet
- Footrest
- Wipes clean
- Perfect for feeding

| Specification       | Length | Width | Height |
|---------------------|--------|-------|--------|
| Product (mm)        | 620    | 665   | 990    |
| Inside Seat (mm)    | 240    | 250   | 400    |
| Display Carton (mm) | 420    | 310   | 510    |