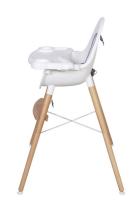

## **Product Description**

The Eve High Chair is made of sleek beech wood and sturdy hygienic PP material. Featuring a 4 position adjustable and removable tray that is easy to operate and makes cleaning easier than ever – a simple wipe is all this highchair needs or remove the tray and wash at the sink. The self-adjusting feet and footrest ensures the most comfortable fit for your baby at the family table. The Eve High Chair is equipped with a 5 point safety harness built with both safety and comfort in mind.

## **Features**

- Beech wood timber legs for a modern look
- Adjustable 4 position tray
- Removable tray
- 5 point safety harness
- Auto adjusting feet
- Footrest
- Wipes clean
- Perfect for feeding

| Specification       | Length | Width | Height |
|---------------------|--------|-------|--------|
| Product (mm)        | 620    | 665   | 990    |
| Inside Seat (mm)    | 240    | 250   | 400    |
| Display Carton (mm) | 420    | 310   | 510    |