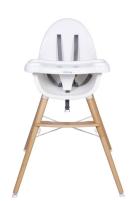

## **Product Description**

The Eve High Chair is made of sleek beech wood and sturdy hygienic PP material. Featuring a 4 position adjustable and removable tray that is easy to operate and makes cleaning easier than ever – a simple wipe is all this highchair needs or remove the tray and wash at the sink. The self-adjusting feet and footrest ensures the most comfortable fit for your baby at the family table. The Eve High Chair is equipped with a 5 point safety harness built with both safety and comfort in mind.

## **Features**

- Beech wood timber legs for a modern look
- Adjustable 4 position tray
- Removable tray
- 5 point safety harness
- Auto adjusting feet
- Footrest
- Wipes clean
- Perfect for feeding

| Specification       | Length | Width | Height |
|---------------------|--------|-------|--------|
| Product (mm)        | 620    | 665   | 990    |
| Inside Seat (mm)    | 240    | 250   | 400    |
| Display Carton (mm) | 420    | 310   | 510    |