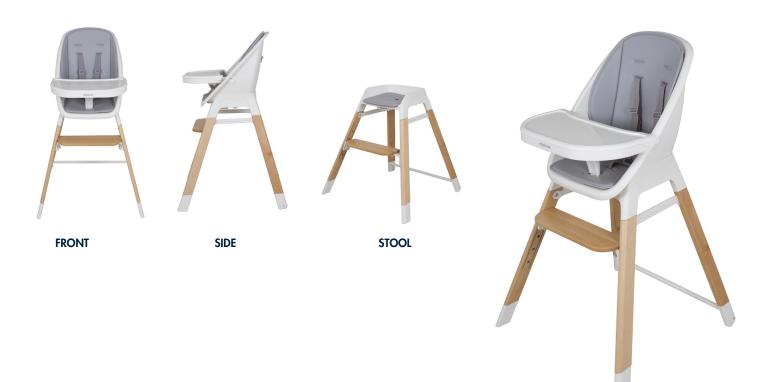

## **Product Description**

The Childcare Omni High Chair is a 2-in-1 chair system designed to grow with your child. It can adjust from a classic high chair to a stool that can be used for an older child.

## **Features**

- Timber legs for classic look
- Removable & 2 position adjustable tray
- 5 point body harness
- Foam padding for added comfort
- 4 positions adjustable footrest Included
- Easily converts from a high chair into a stool for older children