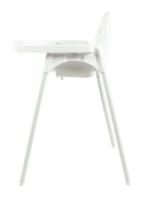

## UNO HIGH CHAIR

**SIDE VIEW** 

**LOW MODE** 

## **Product Description**

The Uno High Chair is a portable and lightweight solution for meal times. Featuring a removable tray for easy cleaning and conveniently converts to a toddler chair to grow with your child. The highchair also has a 5 point safety harness and anti-slip feet pads for additional safety.

## **Features**

- Removable tray for easy cleaning
- 5 point body harness
- Anti-slip feet pads
- Easily converts from a high chair into a low positioned child's chair

| Specification       | Length | Width | Height |
|---------------------|--------|-------|--------|
| Product (mm)        | 615    | 655   | 895    |
| Inside Seat (mm)    | 210    | 265   | 350    |
| Display Carton (mm) | 420    | 400   | 360    |