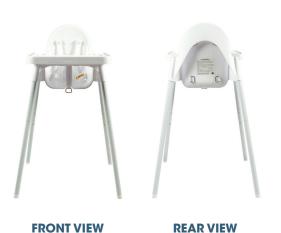

## UNO HIGH CHAIR

**SIDE VIEW** 

**LOW MODE** 

## **Product Description**

The Uno High Chair is a portable and lightweight solution for meal times. Featuring a removable tray for easy cleaning and conveniently converts to a toddler chair to grow with your child. The highchair also has a 5 point safety harness and anti-slip feet pads for additional safety.

## **Features**

- Removable tray for easy cleaning
- 5 point body harness
- Anti-slip feet pads
- Easily converts from a high chair into a low positioned child's chair

| Specification       | Length | Width | Height |
|---------------------|--------|-------|--------|
| Product (mm)        | 615    | 655   | 895    |
| Inside Seat (mm)    | 210    | 265   | 350    |
| Display Carton (mm) | 420    | 400   | 360    |