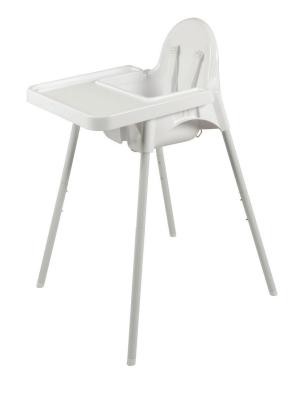

## **Product Description**

The Uno High Chair is a portable and lightweight solution for meal times. Featuring a removable tray for easy cleaning and conveniently converts to a toddler chair to grow with your child. The highchair also has a 5 point safety harness and anti-slip feet pads for additional safety.

## **Features**

- Removable tray for easy cleaning
- 5 point body harness
- Anti-slip feet pads
- Easily converts from a high chair into a low positioned child's chair

| Specification       | Length | Width | Height |
|---------------------|--------|-------|--------|
| Product (mm)        | 615    | 655   | 895    |
| Inside Seat (mm)    | 210    | 265   | 350    |
| Display Carton (mm) | 420    | 400   | 360    |