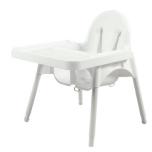

## UNO HIGH CHAIR

**SIDE VIEW** 

**LOW MODE** 

## **Product Description**

The Uno High Chair is a portable and lightweight solution for meal times. Featuring a removable tray for easy cleaning and conveniently converts to a toddler chair to grow with your child. The highchair also has a 5 point safety harness and anti-slip feet pads for additional safety.

## **Features**

- Removable tray for easy cleaning
- 5 point body harness
- Anti-slip feet pads
- Easily converts from a high chair into a low positioned child's chair

| Specification       | Length | Width | Height |
|---------------------|--------|-------|--------|
| Product (mm)        | 615    | 655   | 895    |
| Inside Seat (mm)    | 210    | 265   | 350    |
| Display Carton (mm) | 420    | 400   | 360    |