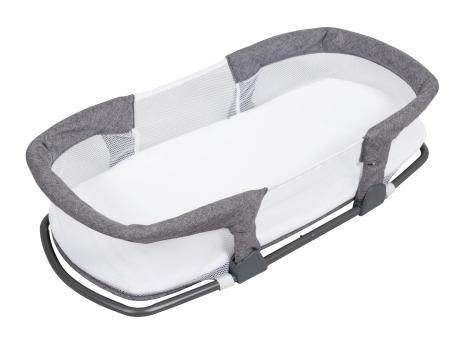

## **Product Description**

The Cosy Sleeper from Childcare has been designed with your convenience in mind. This light weight sleeper is perfect to allow your baby to sleep safely in parent's bed. It also folds down to a compact size for storage and has four mesh sides for breath-ability and visibility from all angles.

## **Features**

- Lightweight (2.1 kg)
- Allows baby to sleep safely in parents
- Easy to fold and is compact for storage and transport
- Mattress pad included
- Excellent visibility for parents and baby through 4 breathable mesh sides