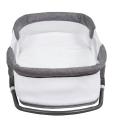

## **COSY** SLEEPER

**FRONT** 

SIDE

## **Product Description**

The Cosy Sleeper from Childcare has been designed with your convenience in mind. This light weight sleeper is perfect to allow your baby to sleep safely in parent's bed. It also folds down to a compact size for storage and has four mesh sides for breath-ability and visibility from all angles.

## **Features**

- Lightweight (2.1 kg)
- Allows baby to sleep safely in parents
- Easy to fold and is compact for storage and transport
- Mattress pad included
- Excellent visibility for parents and baby through 4 breathable mesh sides