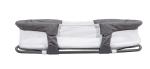

## **Product Description**

The Cosy Sleeper from Childcare has been designed with your convenience in mind. This light weight sleeper is perfect to allow your baby to sleep safely in parent's bed. It also folds down to a compact size for storage and has four mesh sides for breath-ability and visibility from all angles.

## **Features**

- Lightweight (2.1 kg)
- Allows baby to sleep safely in parents
- Easy to fold and is compact for storage and transport
- Mattress pad included
- Excellent visibility for parents and baby through 4 breathable mesh sides