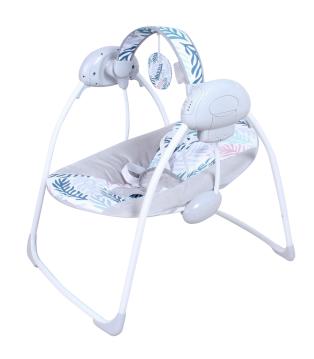

## VIBE 'N' SWING

## **Product Description**

The Vibe 'N' Swing from Childcare is a light and compact great inclusion for your little bub. The swing has 2 soothing speeds, sounds and melodies, and a detachable mobile with 2 soft hanging toys.

## **Features**

- **Electronic Swing**
- 2 swing speeds
- Sounds and melodies
- Removable mobile with 2 soft hanging toys
- Soothing vibrations 5 point safety harness
- 3 time settings
- Run time approx 10 hours
- Auto turn off after 45 minutes
- Battery operated 4 x AA (not Included)