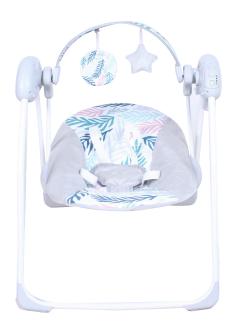

## VIBE 'N' SWING

## **Product Description**

The Vibe 'N' Swing from Childcare is a light and compact great inclusion for your little bub. The swing has 2 soothing speeds, sounds and melodies, and a detachable mobile with 2 soft hanging toys.

## **Features**

- **Electronic Swing**
- 2 swing speeds
- Sounds and melodies
- Removable mobile with 2 soft hanging toys
- Soothing vibrations 5 point safety harness
- 3 time settings
- Run time approx 10 hours
- Auto turn off after 45 minutes
- Battery operated 4 x AA (not Included)