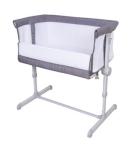

## CHILDCARE BEDSIDE SLEEPER

**OPEN VIEW** 

**FRONT VIEW** 

**SIDE VIEW** 

## **Product Description**

The **Childcare** Bedside Sleeper has both a bassinet mode and a bedside sleeper mode. It is the perfect co sleeping solution for new parents.