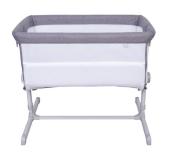

## CHILDCARE BEDSIDE SLEEPER

**OPEN VIEW** 

**FRONT VIEW** 

**SIDE VIEW** 

## **Product Description**

The **Childcare** Bedside Sleeper has both a bassinet mode and a bedside sleeper mode. It is the perfect co sleeping solution for new parents.