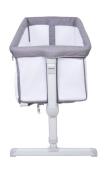

## CHILDCARE BEDSIDE SLEEPER

**OPEN VIEW** 

**FRONT VIEW** 

**SIDE VIEW** 

## **Product Description**

The **Childcare** Bedside Sleeper has both a bassinet mode and a bedside sleeper mode. It is the perfect co sleeping solution for new parents.