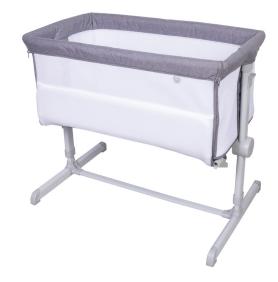

## CHILDCARE BEDSIDE SLEEPER

**OPEN VIEW** 

**FRONT VIEW** 

**SIDE VIEW** 

## **Product Description**

The **Childcare** Bedside Sleeper has both a bassinet mode and a bedside sleeper mode. It is the perfect co sleeping solution for new parents.