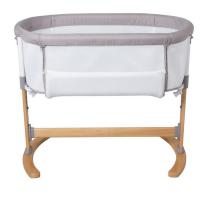

## **Product Description**

The Childcare Osmo Breathable Bedside Sleeper has both a bassinet mode and a bedside sleeper mode. It is the perfect co sleeping solution for new parents.

## **Features**

- Ability to sleep close to your baby without having to share the same bed
- Free standing bassinet mode
- 5 position height adjustment
- Easy to attach and remove from parent bed
- Carry bag included for easy transportation
- Net window for air circulation.
- Fits to most beds
- Mattress included
- · Removable and washable lining
- Compatible with Single, King Single, Double, Queen and King Size Beds -Not compatible with Super King Bed