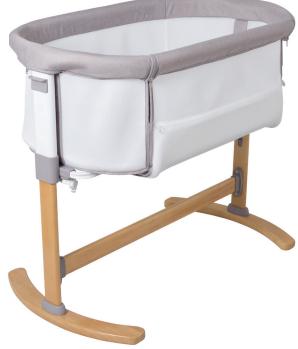

## **Product Description**

The Childcare Osmo Breathable Bedside Sleeper has both a bassinet mode and a bedside sleeper mode. It is the perfect co sleeping solution for new parents.

## **Features**

- Ability to sleep close to your baby without having to share the same bed
- Free standing bassinet mode
- 5 position height adjustment
- Easy to attach and remove from parent bed
- Carry bag included for easy transportation
- Net window for air circulation.
- Fits to most beds
- Mattress included
- · Removable and washable lining
- Compatible with Single, King Single, Double, Queen and King Size Beds -Not compatible with Super King Bed