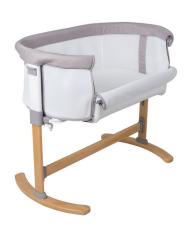

## **Product Description**

The Childcare Osmo Breathable Bedside Sleeper has both a bassinet mode and a bedside sleeper mode. It is the perfect co sleeping solution for new parents.

## **Features**

- Ability to sleep close to your baby without having to share the same bed
- Free standing bassinet mode
- 5 position height adjustment
- Easy to attach and remove from parent bed
- Carry bag included for easy transportation
- Net window for air circulation.
- Fits to most beds
- Mattress included
- · Removable and washable lining
- Compatible with Single, King Single, Double, Queen and King Size Beds -Not compatible with Super King Bed