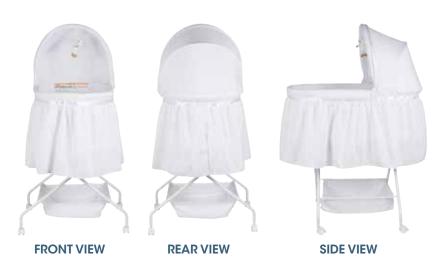

## **Product Description**

The **Childcare** Lullabye Bassinet is quilted for your baby's comfort and features a folding canopy, short layered skirt and a foam bassinet mattress. It is a perfect haven for dream-time!

## **Features**

- Sturdy Steel lightweight frame
- 1 lamb soft toy
- · Short layered skirt
- Quilted, double skirt bassinet provides cushioning for baby's comfort
- Includes mattress pad with fitted sheet
- Adjustable, folding and removable canopy perfect for day sleeps
- 4 lockable castors for easy manoeuvrability
- Large storage basket keeps baby essentials close by