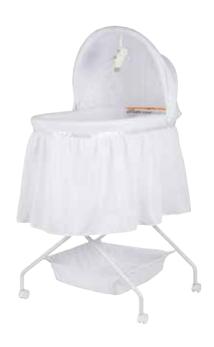

## **Product Description**

The **Childcare** Lullabye Bassinet is quilted for your baby's comfort and features a folding canopy, short layered skirt and a foam bassinet mattress. It is a perfect haven for dream-time!

## **Features**

- Sturdy Steel lightweight frame
- 1 lamb soft toy
- · Short layered skirt
- Quilted, double skirt bassinet provides cushioning for baby's comfort
- Includes mattress pad with fitted sheet
- Adjustable, folding and removable canopy perfect for day sleeps
- 4 lockable castors for easy manoeuvrability
- Large storage basket keeps baby essentials close by