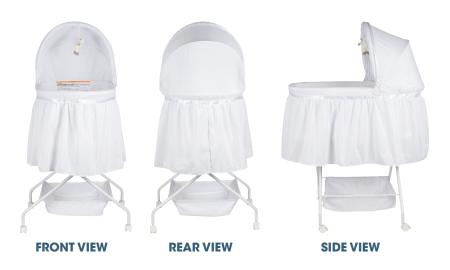

## **Product Description**

The **Childcare** Lullabye Bassinet is quilted for your baby's comfort and features a folding canopy, short layered skirt and a foam bassinet mattress. It is a perfect haven for dreamtime!

## **Features**

- Sturdy Steel lightweight frame
- 1 lamb soft toy
- Short layered skirt
- Quilted, double skirt bassinet provides cushioning for baby's comfort
- Includes mattress pad with fitted sheet
- Adjustable, folding and removable canopy perfect for day sleeps
- 4 lockable castors for easy manoeuvrability
- Large storage basket keeps baby essentials close by