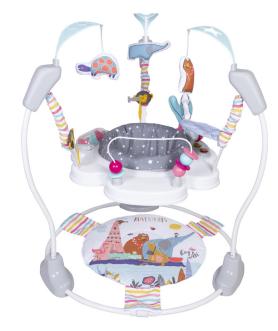

## JUMP 'N' PLAY ACTIVITY CENTRE

## **Product Description**

The Childcare Jump 'N' Play Activity Centre is a modern activity centre that captivates babies from head-to-toe! Features a seat that spins 360 degrees to allow access to all parts of the activity centre. Easily adjusts to 3 different heights as your baby grows. A modern, simplistic aesthetic will make this activity centre a family favourite!

## **Features**

- 3 adjustable heights
- 3 removable hanging toys
- Music and lights with 5 song options
- Removable crinkle-sound floor matRemovable machine washable seat
- pad
- Battery operated 2 x AA (not Included)