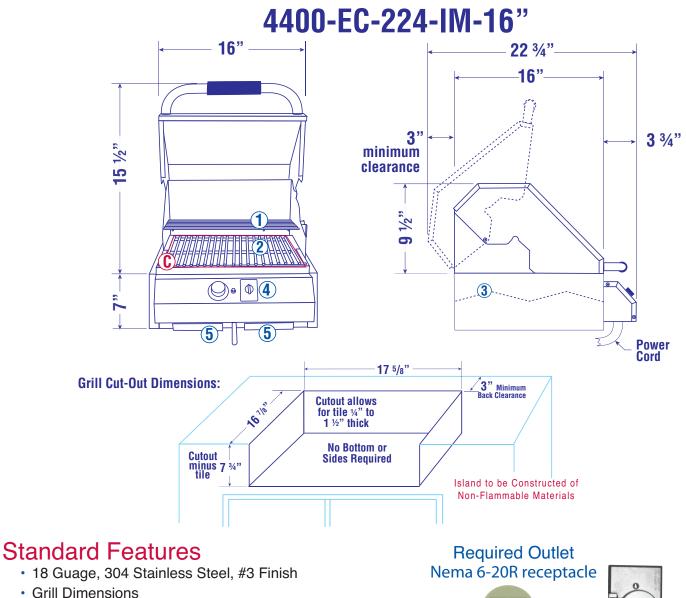

## FLAMELESS ELECTRIC GRILLS 4400-EC-224-IM-16"

- 16" Wide
- 16" Deep (Front to Back requires 3" minimum clearance in back for open hood)
- 15 1/2" High (top of counter to handle open hood) Adjustable Cooking Temperature from 150° - 600°
- Cooking Area 224 sq. in. (14" x 16")
- 1 Stainless Steel Warming Rack
- Stainless Steel Cooking Grids (2) (5/16" x 8" x 14" - fits in dishwasher)
- 3 Stainless Steel Heat-Flavor Plate
- 4 10-60 Minute Timer
- **(5)** Removable Grease Trays (2)
  - Hardiboard insulation on sides & back