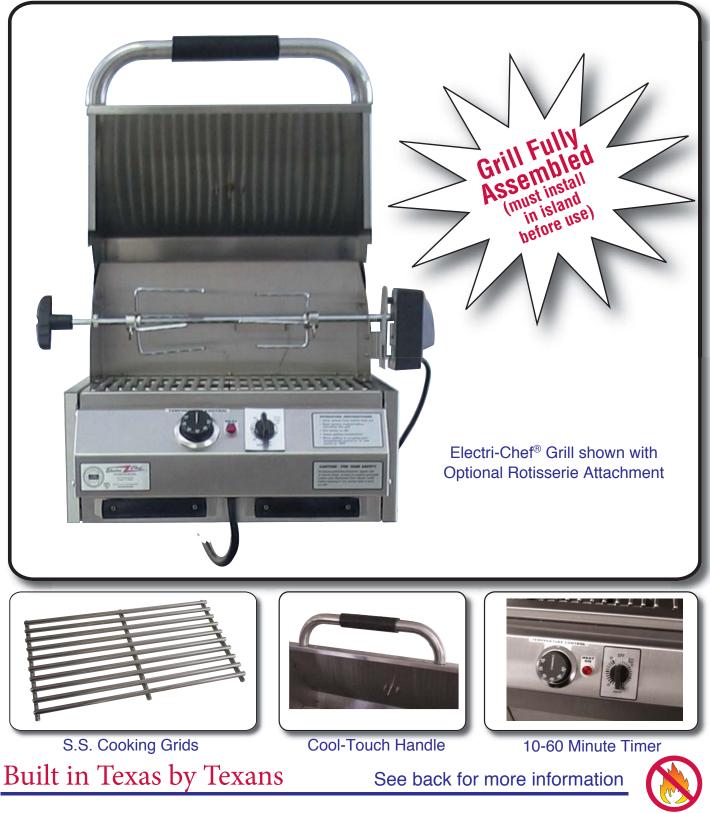

## FLAMELESS ELECTRIC GRILLS 4400-EC-224-IM-16"

- 16" Wide
- 16" Deep (Front to Back requires 3" minimum clearance in back for open hood)
- 15 1/2" High (top of counter to handle open hood) Adjustable Cooking Temperature from 150° - 600°
- Cooking Area 224 sq. in. (14" x 16")
- 1 Stainless Steel Warming Rack
- Stainless Steel Cooking Grids (2) (5/16" x 8" x 14" - fits in dishwasher)
- 3 Stainless Steel Heat-Flavor Plate
- 4 10-60 Minute Timer
- **(5)** Removable Grease Trays (2)
  - Hardiboard insulation on sides & back