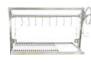

## Main features:

Height adjustable grates
Regulates cooking temperature.

Fire bricks
Help distribute heat
uniformly and
extend the life of
the grill.

**Firebox "brasero"**Lights up charcoal quicker.

3 grilling surfaces
Provides you the
flexibility to grill all
kinds of food and
keep them warm.

Includes:

Interchangeable griddle.

Interchangeable main grate.

Stainless steel shovel & coal rake.

S shape meat hooks.