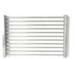

## Main features:

Height adjustable grates
Regulates cooking temperature.

Fire bricks
Help distribute heat
uniformly and
extend the life of
the grill.

**Firebox "brasero"**Lights up charcoal quicker.

3 grilling surfaces
Provides you the
flexibility to grill all
kinds of food and
keep them warm.