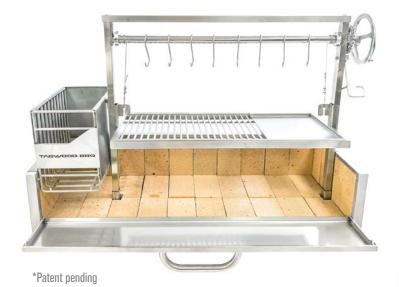

# BUILT IN CHARCOAL GRILL

## Main features:

Height adjustable grates
Regulates cooking temperature.

Fire bricks
Help distribute heat
uniformly and
extend the life of
the grill.

**Firebox "brasero"**Lights up charcoal quicker.

3 grilling surfaces
Provides you the
flexibility to grill all
kinds of food and
keep them warm.

Includes:

Interchangeable griddle.

Interchangeable main grate.

Stainless steel shovel & coal rake.

S shape meat hooks.

# Specifications:

| Main grilling area          | 34" x 16.5"              | Interchangeable griddle material | Stainless steel 304 | Side table        | No      |
|-----------------------------|--------------------------|----------------------------------|---------------------|-------------------|---------|
| Total grilling area Sq. In. | 561                      | S shape meat hooks material      | Stainless steel 304 | Front access door | Yes     |
| Main body material          | Stainless steel 304      | Maximum grate elevation in       | 19.8                | Swivel casters    | No      |
| Grates material             | Stainless steel 304      | Minimum grate elevation in       | 1.5                 | Bottle opener     | No      |
| Net weight Ib               | 250                      | Firebricks max. temperature °F   | 2,870               | Limited warranty  | 5 years |
| Dimensions in               | 33.2 H x 48.4 W x 19.8 D |                                  |                     |                   |         |