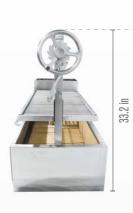

# Specifications:

| Main grilling area          | 34" x 16.5"              | Interchangeable griddle material | Stainless steel 304 | Side table        | No      |
|-----------------------------|--------------------------|----------------------------------|---------------------|-------------------|---------|
| Total grilling area Sq. In. | 561                      | S shape meat hooks material      | Stainless steel 304 | Front access door | Yes     |
| Main body material          | Stainless steel 304      | Maximum grate elevation in       | 19.8                | Swivel casters    | No      |
| Grates material             | Stainless steel 304      | Minimum grate elevation in       | 1.5                 | Bottle opener     | No      |
| Net weight Ib               | 250                      | Firebricks max. temperature °F   | 2,870               | Limited warranty  | 5 years |
| Dimensions in               | 33.2 H x 48.4 W x 19.8 D |                                  |                     |                   |         |

## Measurements:

### **Back view**