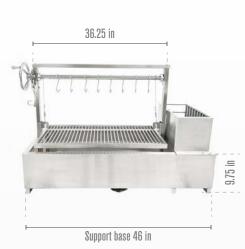

# Specifications:

| Main grilling area          | 34" x 16.5"              | Interchangeable griddle material | Stainless steel 304 | Side table        | No      |
|-----------------------------|--------------------------|----------------------------------|---------------------|-------------------|---------|
| Total grilling area Sq. In. | 561                      | S shape meat hooks material      | Stainless steel 304 | Front access door | Yes     |
| Main body material          | Stainless steel 304      | Maximum grate elevation in       | 19.8                | Swivel casters    | No      |
| Grates material             | Stainless steel 304      | Minimum grate elevation in       | 1.5                 | Bottle opener     | No      |
| Net weight Ib               | 250                      | Firebricks max. temperature °F   | 2,870               | Limited warranty  | 5 years |
| Dimensions in               | 33.2 H x 48.4 W x 19.8 D |                                  |                     |                   |         |

## Measurements:

# 52.25 in 48.4 in

**Front view** 