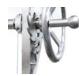

## Main features:

Height adjustable grates
Regulates cooking temperature.

Fire bricks
Help distribute heat
uniformly and
extend the life of
the grill.

**Firebox "brasero"**Lights up charcoal quicker.

3 grilling surfaces
Provides you the
flexibility to grill all
kinds of food and
keep them warm.