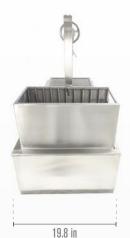

# Specifications:

| Main grilling area          | 34" x 16.5"              | Interchangeable griddle material | Stainless steel 304 | Side table        | No      |
|-----------------------------|--------------------------|----------------------------------|---------------------|-------------------|---------|
| Total grilling area Sq. In. | 561                      | S shape meat hooks material      | Stainless steel 304 | Front access door | Yes     |
| Main body material          | Stainless steel 304      | Maximum grate elevation in       | 19.8                | Swivel casters    | No      |
| Grates material             | Stainless steel 304      | Minimum grate elevation in       | 1.5                 | Bottle opener     | No      |
| Net weight Ib               | 250                      | Firebricks max. temperature °F   | 2,870               | Limited warranty  | 5 years |
| Dimensions in               | 33.2 H x 48.4 W x 19.8 D |                                  |                     |                   |         |

## Measurements:

### Left side view

Right side view