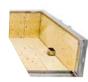

## Main features:

Height adjustable grates
Regulates cooking temperature.

Fire bricks
Help distribute heat
uniformly and
extend the life of
the grill.

**Firebox "brasero"**Lights up charcoal quicker.

3 grilling surfaces
Provides you the
flexibility to grill all
kinds of food and
keep them warm.