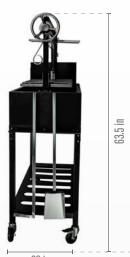

#### Specifications:

\*Patent pending

| •                       |                     |                             |                     |                   |                    |
|-------------------------|---------------------|-----------------------------|---------------------|-------------------|--------------------|
| Main grilling area      | 33.5" x 16.5"       | Dimensions inches           | 63.5H x 66.3W x 20D | Side table        | Attached           |
| Secondary grilling area | 9" x 17"            | Secondary grate material    | Stainless steel 304 | Front access door | Yes                |
| Total grilling area     | 705 square inches   | Griddle material            | Stainless steel 304 | Swivel casters    | Yes (2 with brake) |
| Main body material      | Steel               | S shape meat hooks material | Stainless steel 304 | Bottle opener     | Yes                |
| Grates material         | Stainless steel 304 | Maximum grate elevation     | 16 inches           | Limited warranty  | 3 years            |
| Net weight Ib           | 275                 | Minimum grate elevation     | 2.5 inches          |                   |                    |

#### Measurements:

## Right side view

20 in