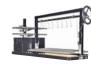

*[/////////* 



# ARGENTINE CHARCOAL GRILL

### Main features:



Height adjustable grates Regulates cooking temperature.



Fire bricks Help distribute heat uniformly and extend the life of the grill.



Firebox "brasero" Lights up charcoal quicker.



4 grilling surfaces Provides you the flexibility to grill all kinds of food and keep them warm.

Includes:



Interchangeable griddle.



Height adjustable Stainless steel secondary grate. shovel & coal rake.



S shape meat hooks.

#### Specifications:

\*Patent pending

| •                       |                     |                             |                     |                   |                    |
|-------------------------|---------------------|-----------------------------|---------------------|-------------------|--------------------|
| Main grilling area      | 33.5" x 16.5"       | Dimensions inches           | 63.5H x 66.3W x 20D | Side table        | Attached           |
| Secondary grilling area | 9" x 17"            | Secondary grate material    | Stainless steel