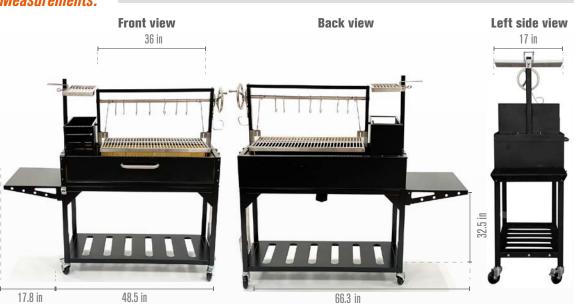

63.5H x 66.3W x 20D | Side table        | Attached           |
| Secondary grilling area | 9" x 17"            | Secondary grate material    | Stainless steel 304 | Front access door | Yes                |
| Total grilling area     | 705 square inches   | Griddle material            | Stainless steel 304 | Swivel casters    | Yes (2 with brake) |
| Main body material      | Steel               | S shape meat hooks material | Stainless steel 304 | Bottle opener     | Yes                |
| Grates material         | Stainless steel 304 | Maximum grate elevation     | 16 inches           | Limited warranty  | 3 years            |
| Net weight Ib           | 275                 | Minimum grate elevation     | 2.5 inches          |                   |                    |

#### Measurements:



## Right side view



20 in