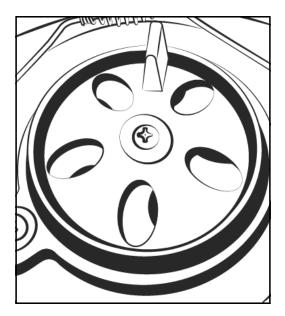

unable to scan the code above, open the browser (Chrome or Safari, for example) on your tablet or smartphone and enter the following address: https://myflameboss.com/app

Follow the instructions in the Flame Boss app to add a controller.

# WIFI INDICATORS

The WiFi status is shown with the following LED indicators:

**SLOW BLINKING:** Controller is in Access Point mode and NOT connected to the Flame Boss server.

**FAST BLINKING:** Controller is in Station mode and NOT connected to the Flame Boss server.

**SOLID:** Controller is connected to the Flame Boss server via cloud connect or to controller via local or direct connect.

## PLUG INSTALLATION



## KAMADO ADAPTER INSTALLATION



#### KAMADO ADAPTER INSTALLATION



## **CONTROLLER INSTALLATION**





#### **TOP VENT ALMOST CLOSED**



## **PROBE PLACEMENT**