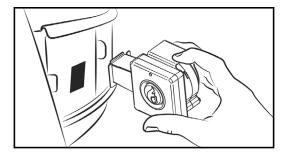

point it here:



**OR** if you are unable to scan the code above, open the browser (Chrome or Safari, for example) on your tablet or smartphone and enter the following address: https://myflameboss.com/app

Follow the instructions in the Flame Boss app to add a controller.

# WIFI INDICATORS

The WiFi status is shown with the following LED indicators:

**SLOW BLINKING:** Controller is in Access Point mode and NOT connected to the Flame Boss server.

**FAST BLINKING:** Controller is in Station mode and NOT connected to the Flame Boss server.

**SOLID:** Controller is connected to the Flame Boss server via cloud connect or to controller via local or direct connect.

## PLUG INSTALLATION



## KAMADO ADAPTER INSTALLATION



#### KAMADO ADAPTER INSTALLATION



## **CONTROLLER INSTALLATION**





#### **TOP VENT ALMOST CLOSED**



## **PROBE PLACEMENT**