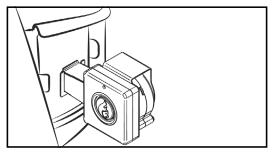

oint it here:



**OR** if you are unable to scan the code above, open the browser (Chrome or Safari, for example) on your tablet or smartphone and enter the following address: https://myflameboss.com/app

Follow the instructions in the Flame Boss app to add a controller.

# WIFI INDICATORS

The WiFi status is shown with the following LED indicators:

**SLOW BLINKING:** Controller is in Access Point mode and NOT connected to the Flame Boss server.

**FAST BLINKING:** Controller is in Station mode and NOT connected to the Flame Boss server.

**SOLID:** Controller is connected to the Flame Boss server via cloud connect or to controller via local or direct connect.

## PLUG INSTALLATION



## KAMADO ADAPTER INSTALLATION



#### KAMADO ADAPTER INSTALLATION



## **CONTROLLER INSTALLATION**





#### **TOP VENT ALMOST CLOSED**



## **PROBE PLACEMENT**