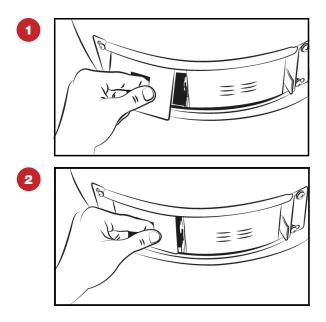

OSS MOBILE APP**

Open the camera app on your tablet or smartphone and point it here:



**OR** if you are unable to scan the code above, open the browser (Chrome or Safari, for example) on your tablet or smartphone and enter the following address: https://myflameboss.com/app

Follow the instructions in the Flame Boss app to add a controller.

# WIFI INDICATORS

The WiFi status is shown with the following LED indicators:

**SLOW BLINKING:** Controller is in Access Point mode and NOT connected to the Flame Boss server.

**FAST BLINKING:** Controller is in Station mode and NOT connected to the Flame Boss server.

**SOLID:** Controller is connected to the Flame Boss server via cloud connect or to controller via local or direct connect.

## PLUG INSTALLATION



## KAMADO ADAPTER INSTALLATION



#### KAMADO ADAPTER INSTALLATION



## **CONTROLLER INSTALLATION**





#### **TOP VENT ALMOST CLOSED**



## **PROBE PLACEMENT**