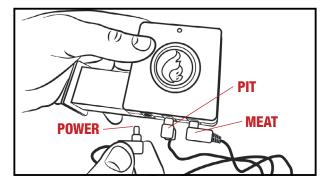

INCLUDED



#### **INSTALL FLAME BOSS MOBILE APP**

Open the camera app on your tablet or smartphone and point it here:



**OR** if you are unable to scan the code above, open the browser (Chrome or Safari, for example) on your tablet or smartphone and enter the following address: https://myflameboss.com/app

Follow the instructions in the Flame Boss app to add a controller.

# WIFI INDICATORS

The WiFi status is shown with the following LED indicators:

**SLOW BLINKING:** Controller is in Access Point mode and NOT connected to the Flame Boss server.

**FAST BLINKING:** Controller is in Station mode and NOT connected to the Flame Boss server.

**SOLID:** Controller is connected to the Flame Boss server via cloud connect or to controller via local or direct connect.

## PLUG INSTALLATION



## KAMADO ADAPTER INSTALLATION



#### KAMADO ADAPTER INSTALLATION



## **CONTROLLER INSTALLATION**





#### **TOP VENT ALMOST CLOSED**



## **PROBE PLACEMENT**