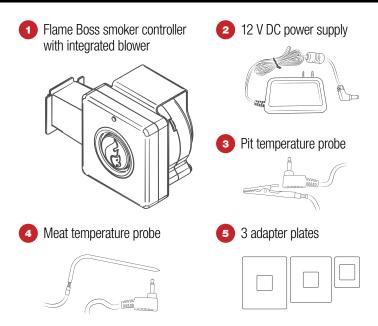

rect installation and use can lead to injury or property damage.

Flame Boss 400 is intended for use only in dry, outdoor locations. Store the unit indoors in a dry location. If you know or suspect that the Flame Boss controller or power adapter has been submerged in water, do not use the unit.

The 12 V DC power to the unit shall be supplied by a properly certified power adapter with SELV / LPS output.

Use only the power adapter provided with the unit.

Do not allow children to play with a Flame Boss 400. Keep away from children.

Flame Boss 400 is not to be used by persons with reduced physical, sensory, or mental capabilities, or lack of experience and knowledge.

Do not place or mount a Flame Boss 400 where it is exposed to excessive heat from the grill or smoker.

# WHAT'S INCLUDED



#### **INSTALL FLAME BOSS MOBILE APP**

Open the camera app on your tablet or smartphone and point it here:



**OR** if you are unable to scan the code above, open the browser (Chrome or Safari, for example) on your tablet or smartphone and enter the following address: https://myflameboss.com/app

Follow the instructions in the Flame Boss app to add a controller.

# WIFI INDICATORS

The WiFi status is shown with the following LED indicators:

**SLOW BLINKING:** Controller is in Access Point mode and NOT connected to the Flame Boss server.

**FAST BLINKING:** Controller is in Station mode and NOT connected to the Flame Boss server.

**SOLID:** Controller is connected to the Flame Boss server via cloud connect or to controller via local or direct connect.

## PLUG INSTALLATION



## KAMAD