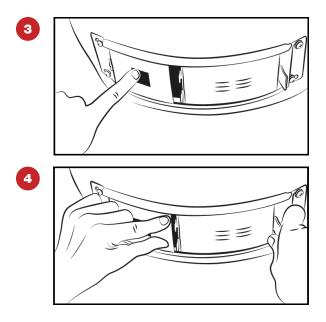

p on your tablet or smartphone and point it here:



**OR** if you are unable to scan the code above, open the browser (Chrome or Safari, for example) on your tablet or smartphone and enter the following address: https://myflameboss.com/app

Follow the instructions in the Flame Boss app to add a controller.

# WIFI INDICATORS

The WiFi status is shown with the following LED indicators:

**SLOW BLINKING:** Controller is in Access Point mode and NOT connected to the Flame Boss server.

**FAST BLINKING:** Controller is in Station mode and NOT connected to the Flame Boss server.

**SOLID:** Controller is connected to the Flame Boss server via cloud connect or to controller via local or direct connect.

## PLUG INSTALLATION



## KAMADO ADAPTER INSTALLATION



#### KAMADO ADAPTER INSTALLATION



## **CONTROLLER INSTALLATION**





#### **TOP VENT ALMOST CLOSED**



## **PROBE PLACEMENT**