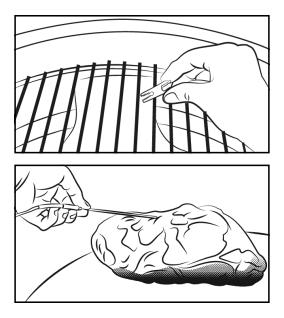

ove, open the browser (Chrome or Safari, for example) on your tablet or smartphone and enter the following address: https://myflameboss.com/app

Follow the instructions in the Flame Boss app to add a controller.

# WIFI INDICATORS

The WiFi status is shown with the following LED indicators:

**SLOW BLINKING:** Controller is in Access Point mode and NOT connected to the Flame Boss server.

**FAST BLINKING:** Controller is in Station mode and NOT connected to the Flame Boss server.

**SOLID:** Controller is connected to the Flame Boss server via cloud connect or to controller via local or direct connect.

## PLUG INSTALLATION



## KAMADO ADAPTER INSTALLATION



#### KAMADO ADAPTER INSTALLATION



## **CONTROLLER INSTALLATION**





#### **TOP VENT ALMOST CLOSED**



## **PROBE PLACEMENT**