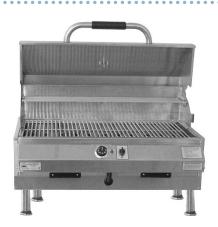

**48" MODEL** IS 8800-EC-1056-TT-D-48

Required Outlet: **NEMA 6-50R Receptacle** 208/220 Volt 50 Amp receptacle 50/60 Hz (use with 40 Amp breaker)

32" MODEL
IS 4400-EC-448-TT-S-32
(SINGLE CONTROL)

Required Outlet: **NEMA 6-30R Receptacle** 208/220 Volt 30 Amp receptacle 50/60 Hz

#### FEATURES PARTICULAR TO THE 48"

- Cooking Area 1056 sq. in. (22" x 48")
- Stainless Steel Cooking Grids(4)
- Dual 10-60 Minute Timers