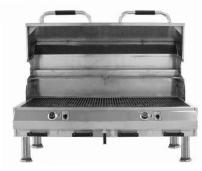

**48" MODEL** IS 8800-EC-1056-TT-D-48

Required Outlet: **NEMA 6-50R Receptacle** 208/220 Volt 50 Amp receptacle 50/60 Hz (use with 40 Amp breaker)

32" MODEL
IS 4400-EC-448-TT-S-32
(SINGLE CONTROL)

Required Outlet: **NEMA 6-30R Receptacle** 208/220 Volt 30 Amp receptacle 50/60 Hz

32" MODEL
IS 4400-EC-448-TT-D-32
(DUAL CONTROL)

Required Outlet: **NEMA 6-30R Receptacle** 208/220 Volt 30 Amp receptacle 50/60 Hz

#### FEATURES PARTICULAR TO THE 32" DUAL CONTROL

- Cooking Area 448 sq. in. (14" x 32")
- Stainless Steel Cooking Grids(4)
- Dual 10-60 Minute Timers

#### FEATURES PARTICULAR TO THE 32" SINGLE CONTROL

- Cooking Area 448 sq. in. (14" x 32")
- Stainless Steel Cooking Grids(4)
- 10-60 Minute Timer