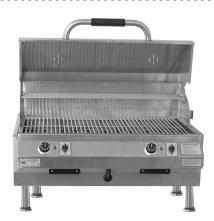

32" MODEL
IS 4400-EC-448-TT-D-32
(DUAL CONTROL)

Required Outlet: **NEMA 6-30R Receptacle** 208/220 Volt 30 Amp receptacle 50/60 Hz

#### FEATURES PARTICULAR TO THE 32" DUAL CONTROL

- Cooking Area 448 sq. in. (14" x 32")
- Stainless Steel Cooking Grids(4)
- Dual 10-60 Minute Timers