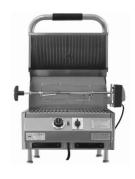

# **16" MODEL** IS 4400-EC-224-TT-16

Required Outlet: Nema 6-20R Receptacle 208/220 Volt 20 Amp receptacle 50/60 Hz

**24" MODEL** IS 4400-EC-336-TT-24

Required Outlet: Nema 6-20R Receptacle 208/220 Volt 20 Amp receptacle 50/60 Hz

### ALL ELECTRI-CHEF® TABLE TOP GRILLS COME FULLY ASSEMBLED WITH:

- 18 Gauge, 304 Stainless Steel, #3 Finish
- Adjustable Cooking Temperature Range from 150°F - 600°F
- Stay-Cool Handles
- Removable Easy Clean Drip Trays