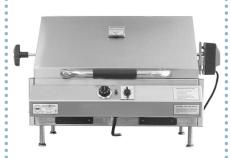

**48" MODEL** IS 8800-EC-1056-TT-D-48

Required Outlet: **NEMA 6-50R Receptacle** 208/220 Volt 50 Amp receptacle 50/60 Hz (use with 40 Amp breaker)

32" MODEL
IS 4400-EC-448-TT-S-32
(SINGLE CONTROL)

Required Outlet: **NEMA 6-30R Receptacle** 208/220 Volt 30 Amp receptacle 50/60 Hz

#### FEATURES PARTICULAR TO THE 48"

- Cooking Area 1056 sq. in. (22" x 48")
- Stainless Steel Cooking Grids(4)
- Dual 10-60 Minute Timers