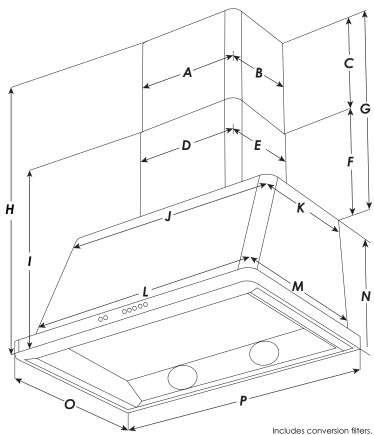

## Specifications

| Point | Description             | Measurement |        |
|-------|-------------------------|-------------|--------|
|       |                         | Inch        | СМ     |
| Α     | Duct Extension Width    | 16          | 40.64  |
| В     | Duct Extension Depth    | 11          | 27.94  |
| С     | Duct Extension Height   | 14 12/16    | 37.46  |
| D     | Duct Width              | 15 12/16    | 40.01  |
| E     | Duct Depth              | 11 7/16     | 29.05  |
| F     | Duct Minimum Height     | 14 9/16     | 36.99  |
| G     | Duct Maximum Height     | 29 5/16     | 74.45  |
| Н     | Maximum Overall Height  | 4610/16     | 118.43 |
| I     | Minimum Overall Height  | 32 3/16     | 81.76  |
| J     | Upper Chimney Width     | 30 10/16    | 77.79  |
| K     | Upper Chimney Depth     | 15 4/16     | 38.74  |
| L     | Lower Chimney Width     | 32 6/16     | 81.60  |
| M     | Lower Chimney Depth     | 22          | 55.88  |
| N     | Hood Height with Sleeve | 17 5/16     | 43.97  |
| 0     | Overall Depth           | 23 10/16    | 60.01  |
| Р     | Overall Width           | 35 4/16     | 89.54  |