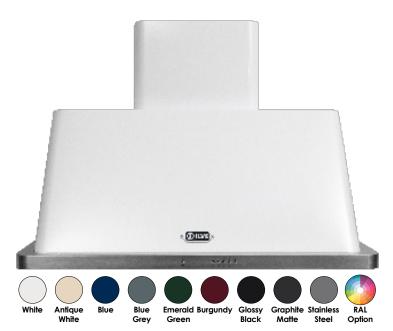

## **General Information**

| als <b>Stainless St</b>      |     |
|------------------------------|-----|
| t MethodDuc                  | ted |
| t Vent Location              |     |
| hape <b></b>                 |     |
| Duct Diameter                |     |
| able Height                  |     |
| /pe <b>M</b>                 |     |
| ble Filter                   |     |
| sher Safe Filter             |     |
| laterial                     |     |
| Control                      |     |
| er of Speeds <b>.4-Spe</b>   |     |
| Control TypePush But         |     |
| um Sones.                    |     |
| um Sones                     |     |
| um Sound Level               |     |
| d Lights                     |     |
| hts                          |     |
| Type                         |     |
| um Air Movement <b>600</b> C |     |
| Shut-off                     |     |
| lean Reminder.               |     |
| SourcePlug                   |     |
| e                            | _   |
| age                          |     |
|                              |     |
|                              | ,   |