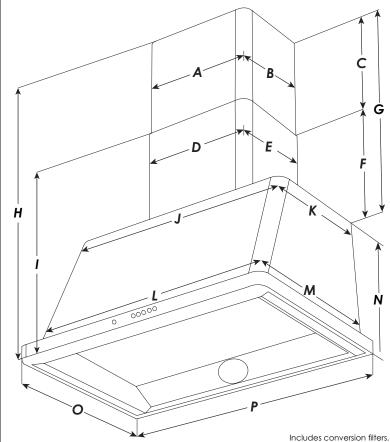

## Specifications

| Point | Description             | cription Measu     |        |
|-------|-------------------------|--------------------|--------|
|       |                         | Inch               | СМ     |
| Α     | Duct Extension Width    | 16                 | 40.64  |
| В     | Duct Extension Depth    | 11                 | 27.94  |
| С     | Duct Extension Height   | 14 12/16           | 37.46  |
| D     | Duct Width              | 15 12/16           | 40.01  |
| E     | Duct Depth              | 11 7/16            | 29.05  |
| F     | Duct Minimum Height     | 14 <sup>9/16</sup> | 36.99  |
| G     | Duct Maximum Height     | 29 5/16            | 74.45  |
| Н     | Maximum Overall Height  | 4610/16            | 118.43 |
| I     | Minimum Overall Height  | 32 3/16            | 81.76  |
| J     | Upper Chimney Width     | 2410/16            | 62.55  |
| K     | Upper Chimney Depth     | 15 4/16            | 38.74  |
| L     | Lower Chimney Width     | 26 6/16            | 66.99  |
| M     | Lower Chimney Depth     | 22                 | 55.88  |
| N     | Hood Height with Sleeve | 17 5/16            | 43.97  |
| 0     | Overall Depth           | 2310/16            | 60.01  |
| Р     | Overall Width           | 2914/16            | 75.88  |