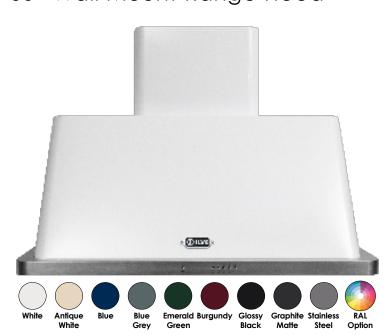

## Majestic II - UAM150 60" Wall Mount Range Hood

## **Key Features**

- 4 ventilating speeds.
- 600 CFM ventilation effectively removes odors and grease.
- Halogen Lights illuminate the cooktop.
- Anti-grease filters in anodized aluminum are dishwasher safe.