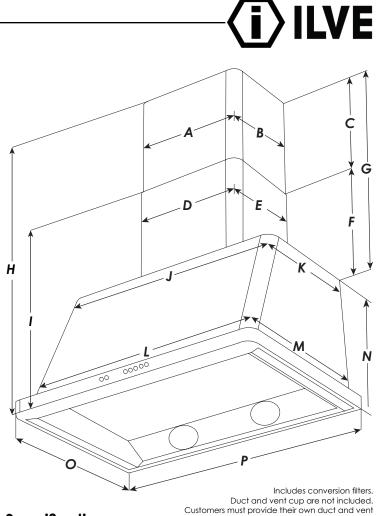

## **Specifications**

| Point | Description             | Measurement               |        |
|-------|-------------------------|---------------------------|--------|
|       |                         | Inch                      | СМ     |
| Α     | Duct Extension Width    | 16                        | 40.64  |
| В     | Duct Extension Depth    | 11                        | 27.94  |
| С     | Duct Extension Height   | 14 12/16                  | 37.46  |
| D     | Duct Width              | 15 12/16                  | 40.01  |
| E     | Duct Depth              | 11 7/16                   | 29.05  |
| F     | Duct Minimum Height     | 14 <sup>9/16</sup>        | 36.99  |
| G     | Duct Maximum Height     | 29 5/16                   | 74.45  |
| Н     | Maximum Overall Height  | 4610/16                   | 118.43 |
| I     | Minimum Overall Height  | 32 3/16                   | 81.76  |
| J     | Upper Chimney Width     | 54 <sup>6/16</sup>        | 138.11 |
| K     | Upper Chimney Depth     | 15 4/16                   | 38.74  |
| L     | Lower Chimney Width     | 55 <sup>3/16</sup>        | 140.24 |
| Μ     | Lower Chimney Depth     | 22                        | 55.88  |
| Ν     | Hood Height with Sleeve | 17 5/16                   | 43.97  |
| 0     | Overall Depth           | 2310/16                   | 60.01  |
| P     | Overall Width           | <b>59</b> <sup>8/16</sup> | 151.13 |