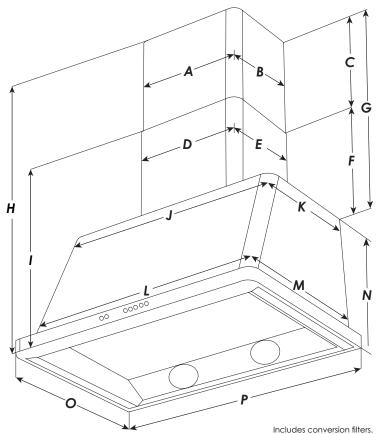

## Specifications

| Point | Description             | Measurement |        |
|-------|-------------------------|-------------|--------|
|       |                         | Inch        | СМ     |
| Α     | Duct Extension Width    | 16          | 40.64  |
| В     | Duct Extension Depth    | 11          | 27.94  |
| С     | Duct Extension Height   | 14 12/16    | 37.46  |
| D     | Duct Width              | 15 12/16    | 40.01  |
| E     | Duct Depth              | 11 7/16     | 29.05  |
| F     | Duct Minimum Height     | 14 9/16     | 36.99  |
| G     | Duct Maximum Height     | 29 5/16     | 74.45  |
| Н     | Maximum Overall Height  | 4610/16     | 118.43 |
| I     | Minimum Overall Height  | 32 3/16     | 81.76  |
| J     | Upper Chimney Width     | 42 14/16    | 108.90 |
| K     | Upper Chimney Depth     | 15 4/16     | 38.74  |
| L     | Lower Chimney Width     | 44 6/16     | 112.7  |
| M     | Lower Chimney Depth     | 22          | 55.88  |
| N     | Hood Height with Sleeve | 17 5/16     | 43.97  |
| 0     | Overall Depth           | 2310/16     | 60.01  |
| P     | Overall Width           | 47 14/16    | 121.60 |