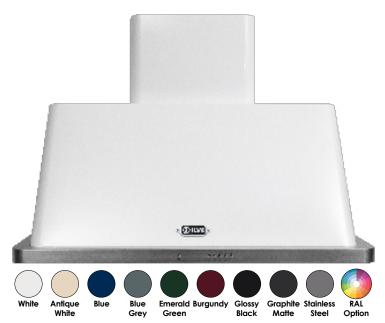

## Majestic II - UAM100 40" Wall Mount Range Hood



## **Key Features**

- 4 ventilating speeds.
- 600 CFM ventilation effectively removes odors and
- Halogen Lights illuminate the cooktop.
- Anti-grease filters in anodized aluminum are dishwasher

## **General Information**

| Materials              |                 |
|------------------------|-----------------|
| Exhaust Method         | Ducted          |
| Exhaust Vent Location  | Тор             |
| Duct Shape             | Round           |
| Round Duct Diameter    | 7 14/16"/ 20 CM |
| Adjustable Height      | Yes             |
| Filter Type            |                 |
| Washable Filter        |                 |
| Dishwasher Safe Filter |                 |
| Filter Material.       |                 |
| Speed Control          | Yes             |
| Number of Speeds       | 4-Spee