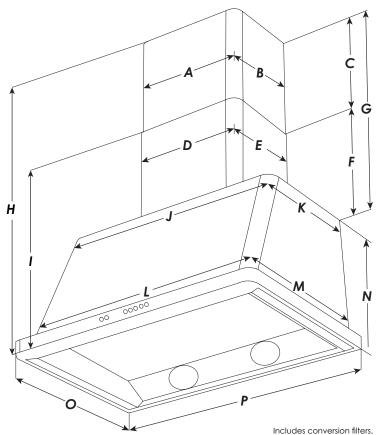

## Spacifications

| Point | Description             | Measurement |        |
|-------|-------------------------|-------------|--------|
|       |                         | Inch        | СМ     |
| Α     | Duct Extension Width    | 16          | 40.64  |
| В     | Duct Extension Depth    | 11          | 27.94  |
| С     | Duct Extension Height   | 14 12/16    | 37.46  |
| D     | Duct Width              | 15 12/16    | 40.01  |
| E     | Duct Depth              | 11 7/16     | 29.05  |
| F     | Duct Minimum Height     | 14 9/16     | 36.99  |
| G     | Duct Maximum Height     | 29 5/16     | 74.45  |
| Н     | Maximum Overall Height  | 4610/16     | 118.43 |
| I     | Minimum Overall Height  | 32 3/16     | 81.76  |
| J     | Upper Chimney Width     | 34 2/16     | 86.68  |
| K     | Upper Chimney Depth     | 15 4/16     | 38.74  |
| L     | Lower Chimney Width     | 35 14/16    | 91.12  |
| M     | Lower Chimney Depth     | 22          | 55.88  |
| N     | Hood Height with Sleeve | 17 5/16     | 43.97  |
| 0     | Overall Depth           | 23 10/16    | 60.01  |
| P     | Overall Width           | 39 6/16     | 100    |