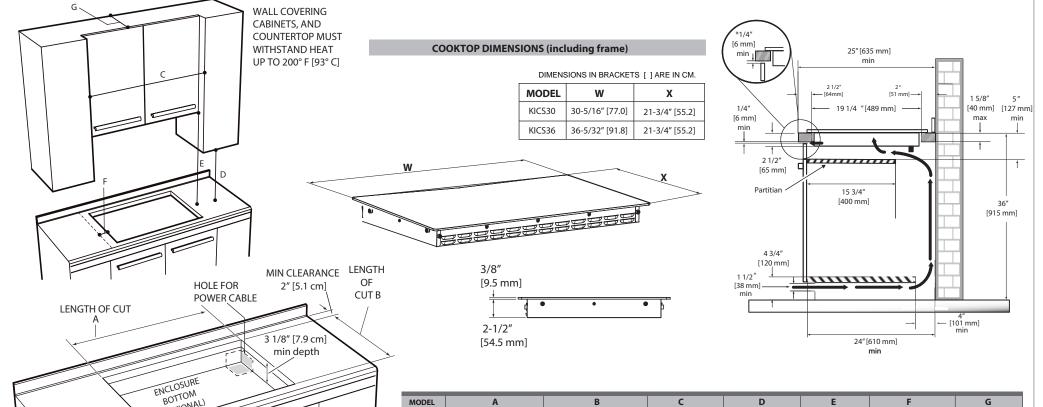

**CUTOUT REQUIREMENTS** 

(OPTIONAL)

\_=MS (metallic silver finish)

\_= BK (black glass finish)

## **SMART INDUCTION** COOKTOPS

\* The ventilation opening is to extend the full length of the cooktop cutout.

| MODEL  | Α                                 | В                                 | С                    | D                                                                                                   | E                                                                                                                                                                                                                                                                                                                                                                                                                                                                                                                                                                                                                                                                                                                                                                                                                                                                                                                                                                                                                                                                                                                                                                                                                                                                                                                                                                                                                                                                                                                                                                                                                                                                                                                                                                                                                                                                                                                                                                                                                                                                                                                              | F                                                                                                | G                                                              |
|--------|-----------------------------------|-----------------------------------|----------------------|-----------------------------------------------------------------------------------------------------|--------------------------------------------------------------------------------------------------------------------------------------------------------------------------------------------------------------------------------------------------------------------------------------------------------------------------------------------------------------------------------------------------------------------------------------------------------------------------------------------------------------------------------------------------------------------------------------------------------------------------------------------------------------------------------------------------------------------------------------------------------------------------------------------------------------------------------------------------------------------------------------------------------------------------------------------------------------------------------------------------------------------------------------------------------------------------------------------------------------------------------------------------------------------------------------------------------------------------------------------------------------------------------------------------------------------------------------------------------------------------------------------------------------------------------------------------------------------------------------------------------------------------------------------------------------------------------------------------------------------------------------------------------------------------------------------------------------------------------------------------------------------------------------------------------------------------------------------------------------------------------------------------------------------------------------------------------------------------------------------------------------------------------------------------------------------------------------------------------------------------------|--------------------------------------------------------------------------------------------------|----------------------------------------------------------------|
| KICS30 | LENGTH OF CUT<br>28-3/8" [72.0cm] | LENGTH OF CUT<br>19-1/4" [48.9cm] | 30"<br>[76.2 cm] min | 18" [45.7 cm] min<br>Height from<br>counter-top<br>to nearest<br>cabinet on either<br>side of unit* | min. context c | 2" [5.1 cm] min<br>clearance from<br>cutout to side wall on<br>the left and right of<br>the unit | 13" [33 cm]<br>Depth<br>of unprotected<br>overhead<br>cabinets |
| KICS36 | LENGTH OF CUT<br>34-1/4" [87cm]   | LENGTH OF CUT<br>19-1/4" [48.9cm] | 36"<br>[91.4 cm] min |                                                                                                     |                                                                                                                                                                                                                                                                                                                                                                                                                                                                                                                                                                                                                                                                                                                                                                                                                                                                                                                                                                                                                                                                                                                                                                                                                                                                                                                                                                                                                                                                                                                                                                                                                                                                                                                                                                                                                                                                                                                                                                                                                                                                                                                                |                                                                                                  |                                                                |

| Built - In<br>Models | Description                 | Cutout Di<br>A (in.)            | mensions<br>B (in.) | Circuit Breaker<br>Required | Approx<br>SHP WT (lbs) |
|----------------------|-----------------------------|---------------------------------|---------------------|-----------------------------|------------------------|
| KICS30               | 30" Smart Induction Cooktop | 28-3/8                          | 19-1/4              | 40 Amp                      | 40                     |
| KICS <sub>3</sub> 6  | 36" Smart Induction Cooktop | 34 <sup>-1</sup> / <sub>4</sub> | 19- <sup>1</sup> /4 | 50 Amp                      | 59                     |