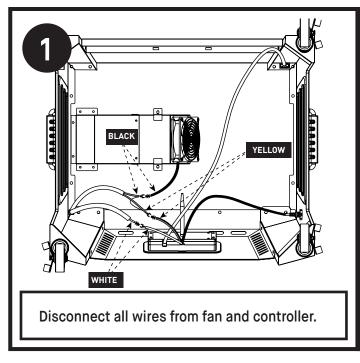

#### **INSTALLATION:**

- 5. Replace the inner fan tube assembly (see step 4).
- 6. Replace the outer fan assembly (see step 3).
- 7. Replace the Legs / Brace / Casters assembly (see step 2).
- 8. Reconnect all wires to the controller and fan (see step 1).
- 9. Rotate your smoker to upright position and return the internal contents.