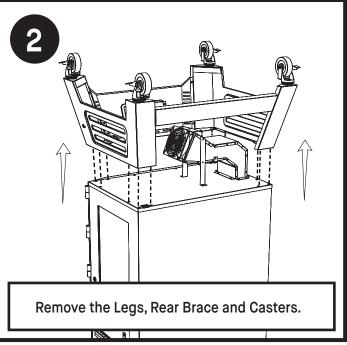

#### **INSTALLATION:**

- 5. Replace the inner fan tube assembly (see step 4).
- 6. Replace the outer fan assembly (see step 3).
- 7. Replace the Legs / Brace / Casters assembly (see step 2).
- 8. Reconnect all wires to the controller and fan (see step 1).
- 9. Rotate your smoker to upright position and return the internal contents.