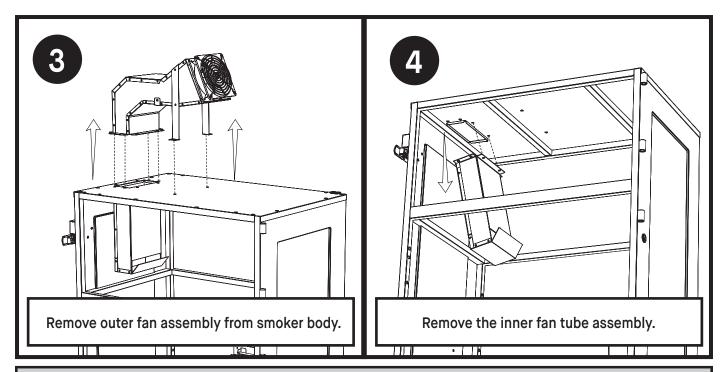

#### **INSTALLATION:**

- 5. Replace the inner fan tube assembly (see step 4).
- 6. Replace the outer fan assembly (see step 3).
- 7. Replace the Legs / Brace / Casters assembly (see step 2).
- 8. Reconnect all wires to the controller and fan (see step 1).
- 9. Rotate your smoker to upright position and return the internal contents.