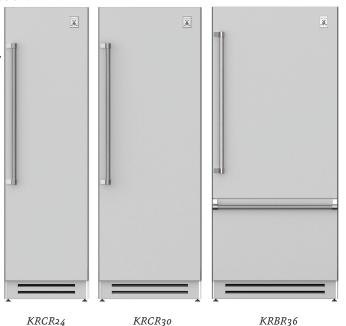

## REFRIGERATOR / FREEZER COLUMNS

- EvenFlow Air Circulating Technology<sup>™</sup> consists of independent ventilation for each compartment, providing even distribution of cold air flow and allows for uniform and precise temperature control ensuring better food preservation.
- EvenFlow Air Circulating Technology<sup>™</sup> moves air through the compartment around the sides rather than back to front, creating an air curtain when the door is opened, keeping cold air from escaping and saving energy.
- Insulated dual variable speed compressors provide quiet operation, precise temperature control, and minimal vibration.
- Concealed side-mounted evaporator design allows for a deeper interior than most cabinet depth, built-in refrigerators.
- Full range of models and configurations (24", 30" and 36"). Can easily be combined and configured with other Hestan Freezer or Wine models to fit your kitchen needs.
- EvenFlow Air Circulating Technology™

-4 1

**OPTIONS & ACCESSORIES** 

Hestan signature color finishes

• Available in Twelve (12)

Overlay Available

Refrigerator Models as shown

ч

J