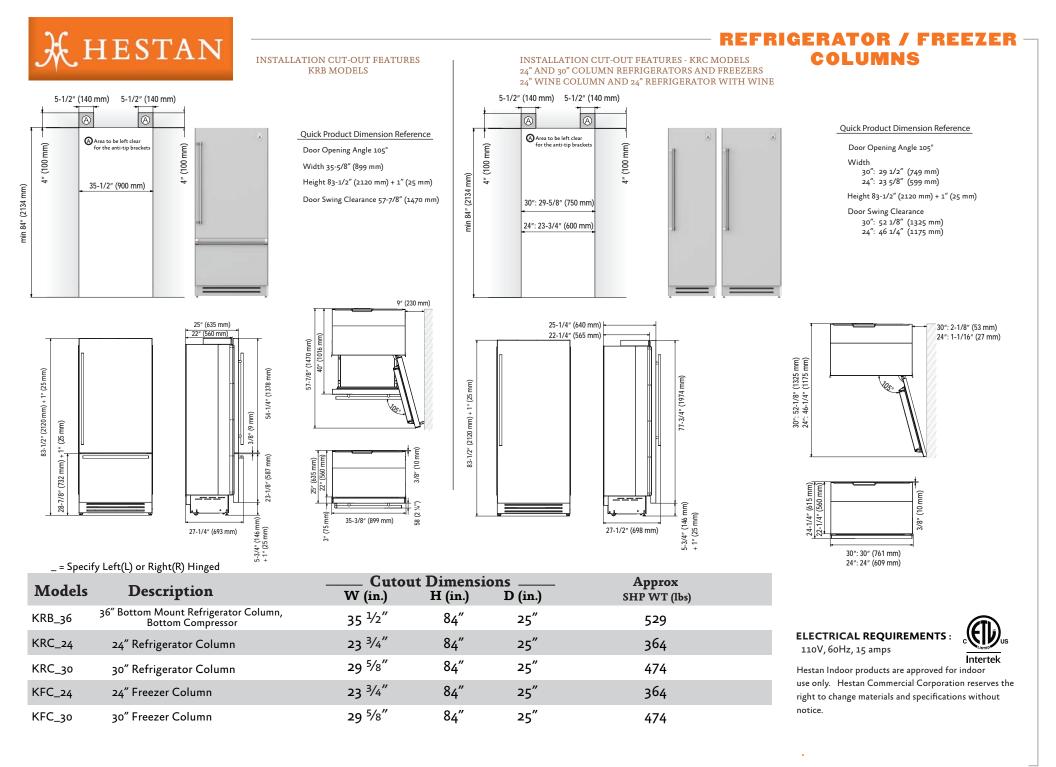

## REFRIGERATOR / FREEZER COLUMNS

- EvenFlow Air Circulating Technology<sup>™</sup> consists of independent ventilation for each compartment, providing even distribution of cold air flow and allows for uniform and precise temperature control ensuring better food preservation.
- EvenFlow Air Circulating Technology<sup>™</sup> moves air through the compartment around the sides rather than back to front, creating an air curtain when the door is opened, keeping cold air from escaping and saving energy.
- Insulated dual variable speed compressors provide quiet operation, precise temperature control, and minimal vibration.
- Concealed side-mounted evaporator design allows for a deeper interior than most cabinet depth, built-in refrigerators.
- Full range of models and configurations (24", 30" and 36"). Can easily be combined and configured with other Hestan Freezer or Wine models to fit your kitchen needs.
- EvenFlow Air Circulating Technology™