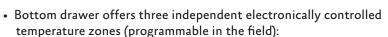

EverCrisp<sup>™</sup> Drawers

- Classic Refrigerator Zone From 36°F to 46°F (from +2°C to +8°C), the recommended pre-set temperature is 41°F (+5°C).
- Extend Fresh Refrigerator Zone From 28°F to 36°F (from -2°C to +2°C) the recommended pre-set temperature is 32°F (0°C). Preserves fresh food longer.
- FreezerZone From  $-7^{\circ}F$  to  $+5^{\circ}F$  (from  $-15^{\circ}C$  to  $-22^{\circ}C$ ), the recommended temperature is pre-set at  $1^{\circ}F$  (-18°).
- Bead-blasted stainless steel refrigerator EverCrisp<sup>™</sup> drawers are antimicrobial and prevent the growth of microorganisms and the spreading of germs.
- Bead-blasted, anti-microbial stainless steel storage drawers and bins have soft-close mechanisms allowing for silent and easy access to items.
- Aluminum adjustable shelf design (patent pending) provides practically limitless shelf
  positions with quick and easy adjustment without having to remove items. Once desired
  location is acheieved you can lock the shelf into position.
- Heavy duty and elegant stainless steel interior liner.
- Multi-LED light array (top and side interior) provides brilliant illumination to the entire interior.
- Robust and unique hinge system for smooth door opening and self-closing. Hinge opens within itself, so side cabinetry is not compromised.
- Marquise<sup>™</sup> accented door handle with commercial grade end caps.
- Max Cool Fresh Zone setting lowers the fridge / freezer compartment providing more rapid cooling of larger amounts of contents placed inside for a designated period of time.
- Holiday Mode can be set for up to 90 days for considerable energy savings.
- Adjust ice cube size between medium and large and also select the Fast Ice option to increase ice cube quantity.
- Model KRB\_36 Beverage Cooler Mode chills beverages more quickly in the Fresh Zone drawer for up to 45 minutes.
- Marquise  ${}^{\rm TM}$  accented touch menu display is beautiful and easy to use.
- Water filtration with monitoring change reminder feature.