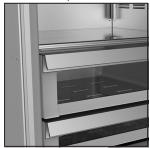

EverCrisp<sup>™</sup> Drawers

- Classic Refrigerator Zone From 36°F to 46°F (from +2°C to +8°C), the recommended pre-set temperature is 41°F (+5°C).
- Extend Fresh Refrigerator Zone From 28°F to 36°F (from -2°C to +2°C) the recommended pre-set temperature is 32°F (0°C). Preserves fresh food longer.
- FreezerZone From  $-7^{\circ}F$  to  $+5^{\circ}F$  (from  $-15^{\circ}C$  to  $-22^{\circ}C$ ), the recommended temperature is pre-set at  $1^{\circ}F$  (-18°).
- Bead-blasted stainless steel refrigerator EverCrisp<sup>™</sup> drawers are antimicrobial and prevent the growth of microorganisms and the spreading of germs.
- Bead-blasted, anti-microbial stainless steel storage drawers and bins have soft-close mechanisms allowing for silent and easy access to items.
- Aluminum adjustable shelf design (patent pending) provides practically limitless shelf
  positions with quick and easy adjustment without having to remove items. Once desired
  location is acheieved you can lock the shelf into position.
- Heavy duty and elegant stainless steel interior liner.
- Multi-LED light array (top and side interior) provides brilliant illumination to the entire interior.
- Robust and unique hinge system for smooth door opening and self-closing. Hinge opens within itself, so side cabinetry is not compromised.
- Marquise<sup>™</sup> accented door handle with commercial grade end caps.
- Max Cool Fresh Zone setting lowers the fridge / freezer compartment providing more rapid cooling of larger amounts of contents placed inside for a designated period of time.
- Holiday Mode can be set for up to 90 days for considerable energy savings.
- Adjust ice cube size between medium and large and also select the Fast Ice option to increase ice cube quantity.
- Model KRB\_36 Beverage Cooler Mode chills beverages more quickly in the Fresh Zone drawer for up to 45 minutes.
- Marquise  ${}^{\rm TM}$  accented touch menu display is beautiful and easy to use.
- Water filtration with monitoring change reminder feature.