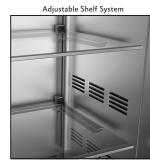

EverCrisp<sup>™</sup> Drawers

- Classic Refrigerator Zone From 36°F to 46°F (from +2°C to +8°C), the recommended pre-set temperature is 41°F (+5°C).
- Extend Fresh Refrigerator Zone From 28°F to 36°F (from -2°C to +2°C) the recommended pre-set temperature is 32°F (0°C). Preserves fresh food longer.
- FreezerZone From  $-7^{\circ}F$  to  $+5^{\circ}F$  (from  $-15^{\circ}C$  to  $-22^{\circ}C$ ), the recommended temperature is pre-set at  $1^{\circ}F$  (-18°).
- Bead-blasted stainless steel refrigerator EverCrisp<sup>™</sup> drawers are antimicrobial and prevent the growth of microorganisms and the spreading of germs.
- Bead-blasted, anti-microbial stainless steel storage drawers and bins have soft-close mechanisms allowing for silent and easy access to items.
- Aluminum adjustable shelf design (patent pending) provides practically limitless shelf
  positions with quick and easy adjustment without having to remove items. Once desired
  location is acheieved you can lock the shelf into position.
- Heavy duty and elegant stainless steel interior liner.
- Multi-LED light array (top and side interior) provides brilliant illumination to the entire interior.
- Robust and unique hinge system for smooth door opening and self-closing. Hinge opens within itself, so side cabinetry is not compromised.
- Marquise<sup>™</sup> accented door handle with commercial grade end caps.
- Max Cool Fresh Zone setting lowers the fridge / freezer compartment providing more rapid cooling of larger amounts of contents placed inside for a designated period of time.
- Holiday Mode can be set for up to 90 days for considerable energy savings.
- Adjust ice cube size between medium and large and also select the Fast Ice option to increase ice cube quantity.
- Model KRB\_36 Beverage Cooler Mode chills beverages more quickly in the Fresh Zone drawer for up to 45 minutes.
- Marquise  ${}^{\rm TM}$  accented touch menu display is beautiful and easy to use.
- Water filtration with monitoring change reminder feature.