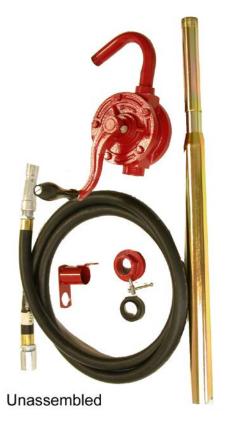

# Part #963

Rotary Vane Hand Pump

For dispensing gasoline, diesel fuel and light oil

- Rotary vane pump
- ✤ Bi-directional flow
- ✤ 2" bung adapter included
- Cast iron pump construction
- Two heavy-duty cast iron vanes
- ✤ Hi Nitrile rubber seals
- Fits 15-55 gallon drums
- Telescoping suction tube included
- Manual nozzle included (L30-90N)
- ✤ 8 ft. hose included (L30-95N)
- ✤ ¾" NPT (M) threaded discharge spout
- Delivers 1 gallon per 13 revolutions

#### Number of boxes and contents

- □ 1 box (28" x 6 ¼" x 6 ¼") (13 lb.)
- □ UPC Code 0 1595400963 4