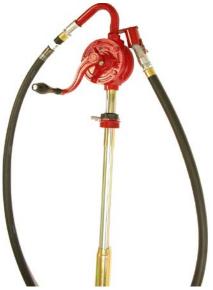

# Part #963

Rotary Vane Hand Pump

For dispensing gasoline, diesel fuel and light oil

- Rotary vane pump
- ✤ Bi-directional flow
- ✤ 2" bung adapter included
- Cast iron pump construction
- Two heavy-duty cast iron vanes
- ✤ Hi Nitrile rubber seals
- Fits 15-55 gallon drums
- Telescoping suction tube included
- Manual nozzle included (L30-90N)
- ✤ 8 ft. hose included (L30-95N)
- ✤ ¾" NPT (M) threaded discharge spout
- Delivers 1 gallon per 13 revolutions