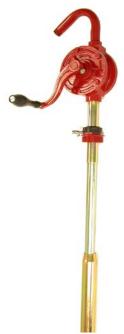

## Part #962

Rotary Vane Hand Pump

For dispensing gasoline, diesel fuel and light oil

## **Features**

- Rotary vane pump
- ❖ Bi-directional flow
- 2" bung adapter included
- Cast iron pump construction
- Two heavy-duty cast iron vanes
- Hi Nitrile rubber seals
- Fits 15-55 gallon drums
- Telescoping suction tube included
- ❖ ¾" NPT (M) threaded discharge spout
- Delivers 1 gallon per 13 revolutions