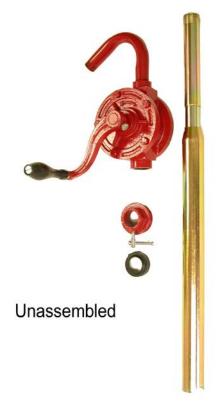

## **Features**

- Rotary vane pump
- ❖ Bi-directional flow
- 2" bung adapter included
- Cast iron pump construction
- Two heavy-duty cast iron vanes
- Hi Nitrile rubber seals
- Fits 15-55 gallon drums
- Telescoping suction tube included
- ❖ ¾" NPT (M) threaded discharge spout
- Delivers 1 gallon per 13 revolutions

#### Number of boxes and contents

- □ 1 box (28" x 6 ¼" x 6 ¼") (13 lb.)
- □ UPC Code 0 1595400962 7