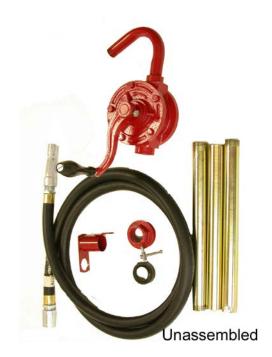

#### **Features**

- Rotary vane pump
- Bi-directional flow
- 2" bung adapter included
- Manual nozzle included (L30-90N)
- ❖ 8 ft. hose included (L30-95N)
- Cast iron pump construction
- Two heavy-duty cast iron vanes
- Hi Nitrile rubber seals
- Fits 15-55 gallon drums
- 3 piece rigid suction tube included
- ❖ ¾" NPT (M) threaded discharge spout
- Delivers 1 gallon per 13 revolutions

#### Number of boxes and contents

- □ 1 box (24" x 7" x 6") (13 lb.)
- □ UPC Code 0 1595400961 0