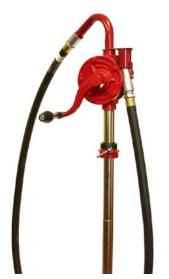

# **Part** #961

Rotary Vane Hand Pump

For dispensing gasoline, diesel fuel and light oil

#### **Features**

- Rotary vane pump
- Bi-directional flow
- 2" bung adapter included
- Manual nozzle included (L30-90N)
- ❖ 8 ft. hose included (L30-95N)
- Cast iron pump construction
- Two heavy-duty cast iron vanes
- Hi Nitrile rubber seals
- Fits 15-55 gallon drums
- 3 piece rigid suction tube included
- ❖ ¾" NPT (M) threaded discharge spout
- Delivers 1 gallon per 13 revolutions