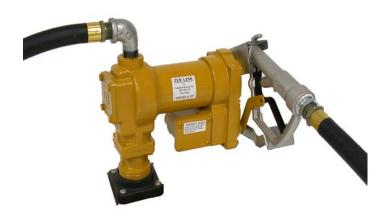

## Part #926

12 Volt DC Electric Vane Pump

For transfer of diesel fuel, gasoline, kerosene and mineral spirits

#### Features

- Cast iron construction
- ✤ 1" NPT inlet
- ✤ ¾" NPT outlet
- ✤ 15 ft. power cord
- 20amp draw
- ✤ ¾" x 10 ft. hose with static wire
- ✤ 1/4 HP explosion proof motor U/L approved
- Fits 15-55 gallon drums
- ✤ 30 minute duty cycle
- Positive displacement
- ✤ 12 Volt DC
- Manual nozzle included
- Flow rate 13GPM

#### **Recommended for**

- ✓ Gasoline
- ✓ Diesel fuel
- ✓ Kerosene
- ✓ Mineral Spirits

#### Application

- > Automotive
- Industrial
- > Agricultural