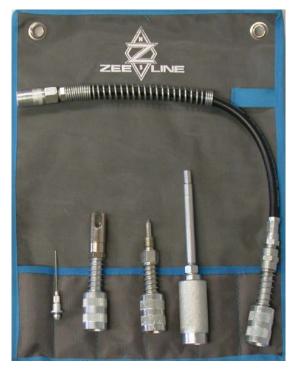

# Part # 660 Zee-Lube Kit quick coupler set

For quick and easy connection of hand operated grease gun tips

#### **Features**

- Quick connects are included with all tools
- ❖ Stainless steel needle 1 ½" long
- Lube adapter, 90° angle
- ❖ Needle nose adapter with .046 diameter tip
- ❖ Professional recessed lube adapter 3 ¼" long
- Quick connect 12" hose with coupler and spring guard
- Attractive and durable nylon pouch
- New retail box

## **Application**

> Use where more than one grease gun coupler is needed. Eliminates the need for several grease guns and/or the time wasted changing tips.