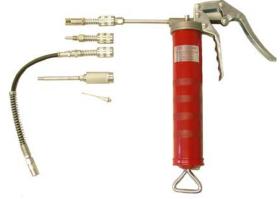

# Part # 660 Zee-Lube Kit quick coupler set

For quick and easy connection of hand operated grease gun tips

#### **Features**

- Quick connects are included with all tools
- ❖ Stainless steel needle 1 ½" long
- Lube adapter, 90° angle
- ❖ Needle nose adapter with .046 diameter tip
- ❖ Professional recessed lube adapter 3 ¼" long
- Quick connect 12" hose with coupler and spring guard
- Attractive and durable nylon pouch
- New retail box

#### Recommended for

✓ Hand operated grease guns

## **Number of boxes and contents**

□ All 0 1595400660 2

Gun Not Included